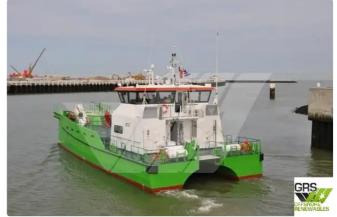

## wind farm vessel

## 26m / 24 pax Crew Transfer Vessel for Sale / #1077511

| Ship id         | 5768                    |
|-----------------|-------------------------|
| Category        | wind farm vessel        |
| Build Year      | 2012                    |
| Flag            | Belgium                 |
| Price           | €1,450,000              |
| Ship added date | 2022-03-11              |
| Added by        | GRS.OFFSHORE RENEWABLES |

## Measured weight

DWT 29

| Ship | dimensions |
|------|------------|
|------|------------|

| Length overall (LOA), m | 25.75 |
|-------------------------|-------|
| Depth, m                | 5     |
| Vessel draft, m         | 1.45  |

## **Additional Information**

Self-propelled

| Decks      | 1  |
|------------|----|
| Passengers | 24 |

| Similar ships | Show similar ships           |
|---------------|------------------------------|
| Requests      | Purchasing requests matching |
| e-mail        | Send E-mail                  |