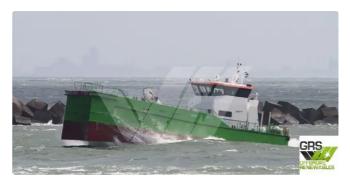

## wind farm vessel

## 26m / 24 pax Crew Transfer Vessel for Sale / #1077511

| Ship id         | 5768                    |
|-----------------|-------------------------|
| Category        | wind farm vessel        |
| Build Year      | 2012                    |
| Flag            | Belgium                 |
| Price           | €1,450,000              |
| Ship added date | 2022-03-11              |
| Added by        | GRS.OFFSHORE RENEWABLES |

## Measured weight

DWT 29

| Ship | dimensions |
|------|------------|
|------|------------|

| Length overall (LOA), m | 25.75 |
|-------------------------|-------|
| Depth, m                | 5     |
| Vessel draft, m         | 1.45  |

## **Additional Information**

Self-propelled

| Decks      | 1  |
|------------|----|
| Passengers | 24 |

| Similar ships | Show similar ships           |
|---------------|------------------------------|
| Requests      | Purchasing requests matching |
| e-mail        | Send E-mail                  |