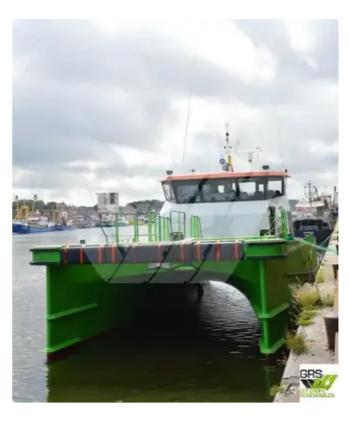

## wind farm vessel

## 26m / 24 pax Crew Transfer Vessel for Sale / #1077511

| Ship id         | 5768                    |
|-----------------|-------------------------|
| Category        | wind farm vessel        |
| Build Year      | 2012                    |
| Flag            | Belgium                 |
| Price           | €1,450,000              |
| Ship added date | 2022-03-11              |
| Added by        | GRS.OFFSHORE RENEWABLES |