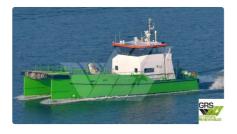

## wind farm vessel

## 26m / 24 pax Crew Transfer Vessel for Sale / #1077511

| Ship id         | 5768                    |
|-----------------|-------------------------|
| Category        | wind farm vessel        |
| Build Year      | 2012                    |
| Flag            | Belgium                 |
| Price           | €1,450,000              |
| Ship added date | 2022-03-11              |
| Added by        | GRS.OFFSHORE RENEWABLES |

## Measured weight

DWT 29

| Ship | dimensions |
|------|------------|
|------|------------|

| Length overall (LOA), m | 25.75 |
|-------------------------|-------|
| Depth, m                | 5     |
| Vessel draft, m         | 1.45  |

## **Additional Information**

Self-propelled

| Decks      | 1  |
|------------|----|
| Passengers | 24 |

| Similar ships | Show similar ships           |
|---------------|------------------------------|
| Requests      | Purchasing requests matching |
| e-mail        | Send E-mail                  |