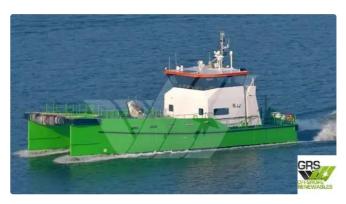

## wind farm vessel

## 26m / 24 pax Crew Transfer Vessel for Sale / #1077511

| Ship id         | 5768                    |
|-----------------|-------------------------|
| Category        | wind farm vessel        |
| Build Year      | 2012                    |
| Flag            | Belgium                 |
| Price           | €1,450,000              |
| Ship added date | 2022-03-11              |
| Added by        | GRS.OFFSHORE RENEWABLES |

## Measured weight

DWT 29

| Ship | dimensions |
|------|------------|
|------|------------|

| Length overall (LOA), m | 25.75 |
|-------------------------|-------|
| Depth, m                | 5     |
| Vessel draft, m         | 1.45  |

## **Additional Information**

Self-propelled

| Decks      | 1  |
|------------|----|
| Passengers | 24 |

| Similar ships | Show similar ships           |
|---------------|------------------------------|
| Requests      | Purchasing requests matching |
| e-mail        | Send E-mail                  |