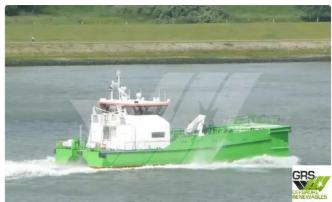

## wind farm vessel

## 26m / 24 pax Crew Transfer Vessel for Sale / #1077511

| Ship id         | 5768                    |
|-----------------|-------------------------|
| Category        | wind farm vessel        |
| Build Year      | 2012                    |
| Flag            | Belgium                 |
| Price           | €1,450,000              |
| Ship added date | 2022-03-11              |
| Added by        | GRS.OFFSHORE RENEWABLES |