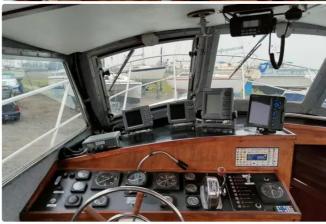

#### 1978 AquaBell 28 Extended wheelhouse

| Ship id         | 5770                             |
|-----------------|----------------------------------|
| Category        | Work boats                       |
| Build Year      | 1978                             |
| Price           | £28,500                          |
| Ship added date | 2022-03-11                       |
| Added by        | <u>Clarke &amp; Carter Essex</u> |