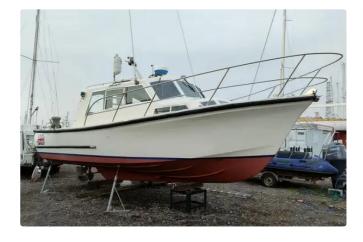

#### 1978 AquaBell 28 Extended wheelhouse

| Ship id         | 5770                             |
|-----------------|----------------------------------|
| Category        | Work boats                       |
| Build Year      | 1978                             |
| Price           | £28,500                          |
| Ship added date | 2022-03-11                       |
| Added by        | <u>Clarke &amp; Carter Essex</u> |