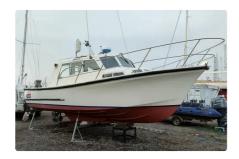

#### 1978 AquaBell 28 Extended wheelhouse

| Ship id         | 5770                             |
|-----------------|----------------------------------|
| Category        | Work boats                       |
| Build Year      | 1978                             |
| Price           | £28,500                          |
| Ship added date | 2022-03-11                       |
| Added by        | <u>Clarke &amp; Carter Essex</u> |