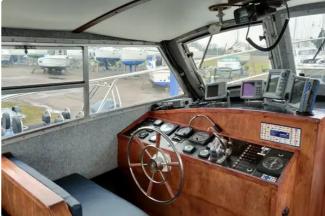

#### 1978 AquaBell 28 Extended wheelhouse

| Ship id         | 5770                             |
|-----------------|----------------------------------|
| Category        | Work boats                       |
| Build Year      | 1978                             |
| Price           | £28,500                          |
| Ship added date | 2022-03-11                       |
| Added by        | <u>Clarke &amp; Carter Essex</u> |