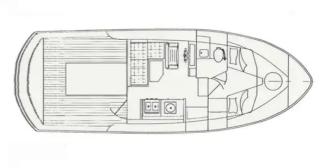

#### 1978 AquaBell 28 Extended wheelhouse

| Ship id         | 5770                             |
|-----------------|----------------------------------|
| Category        | Work boats                       |
| Build Year      | 1978                             |
| Price           | £28,500                          |
| Ship added date | 2022-03-11                       |
| Added by        | <u>Clarke &amp; Carter Essex</u> |

# Ship dimensions

| Length overall (LOA), m | 28 |
|-------------------------|----|
| Vessel draft, m         | 3  |