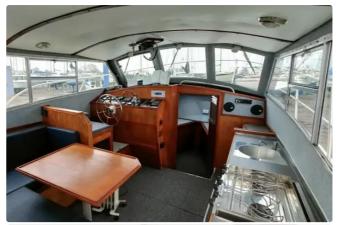

#### 1978 AquaBell 28 Extended wheelhouse

| Ship id         | 5770                             |
|-----------------|----------------------------------|
| Category        | Work boats                       |
| Build Year      | 1978                             |
| Price           | £28,500                          |
| Ship added date | 2022-03-11                       |
| Added by        | <u>Clarke &amp; Carter Essex</u> |