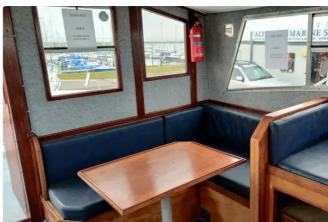

#### 1978 AquaBell 28 Extended wheelhouse

| Ship id         | 5770                             |
|-----------------|----------------------------------|
| Category        | Work boats                       |
| Build Year      | 1978                             |
| Price           | £28,500                          |
| Ship added date | 2022-03-11                       |
| Added by        | <u>Clarke &amp; Carter Essex</u> |