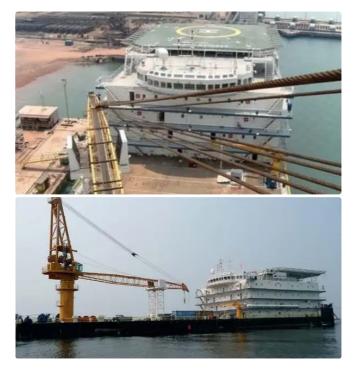

<sup>id 5772</sup> Barge

10413

| Ship id                                                | 5772                   |
|--------------------------------------------------------|------------------------|
| Category                                               | Barge                  |
| Class                                                  | ABS                    |
| Build Year                                             | 2008                   |
| Flag                                                   | Cyprus                 |
| Ship added date                                        | 2022-03-10             |
|                                                        |                        |
| Added by                                               | <u>SeaBoats</u>        |
| -                                                      | <u>SeaBoats</u>        |
| Added by<br>Ship dimensions<br>Length overall (LOA), m | <u>SeaBoats</u><br>100 |
| Ship dimensions                                        |                        |