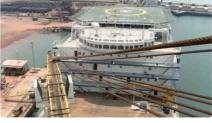

<sup>id 5772</sup> Barge

10413

| Ship id                                                | 5772                   |
|--------------------------------------------------------|------------------------|
| Category                                               | Barge                  |
| Class                                                  | ABS                    |
| Build Year                                             | 2008                   |
| Flag                                                   | Cyprus                 |
| Ship added date                                        | 2022-03-10             |
|                                                        |                        |
| Added by                                               | <u>SeaBoats</u>        |
| -                                                      | <u>SeaBoats</u>        |
| Added by<br>Ship dimensions<br>Length overall (LOA), m | <u>SeaBoats</u><br>100 |
| Ship dimensions                                        |                        |