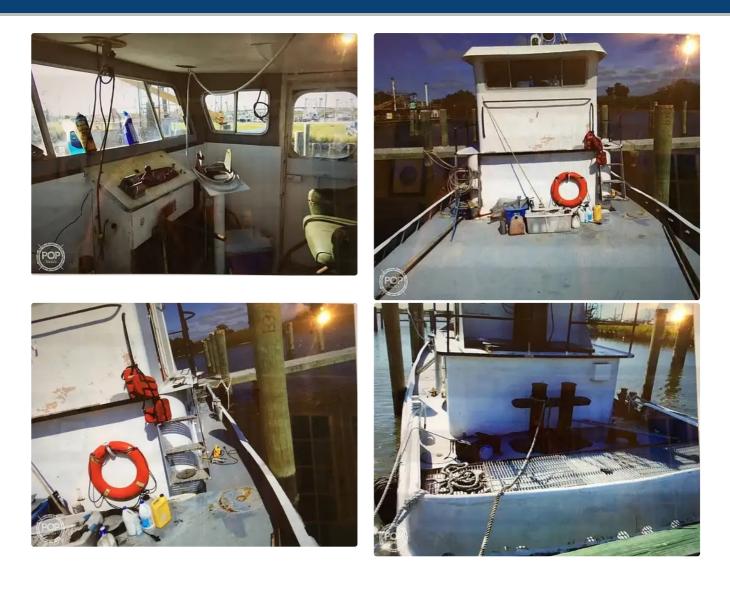

#### <u>1970 Steel 48</u>

| Ship id         | 5780               |
|-----------------|--------------------|
| Category        | <u>Supply ship</u> |
| Build Year      | 1970               |
| Price           | \$44,450           |
| Ship added date | 2022-03-08         |
| Added by        | POP Yachts         |

## Ship dimensions

Length overall (LOA), m

48

### Additional Information

Self-propelled

| Similar ships | Show similar ships           |
|---------------|------------------------------|
| Requests      | Purchasing requests matching |
| e-mail        | Send E-mail                  |