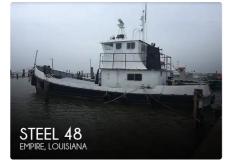

#### <u>1970 Steel 48</u>

| Ship id         | 5780               |
|-----------------|--------------------|
| Category        | <u>Supply ship</u> |
| Build Year      | 1970               |
| Price           | \$44,450           |
| Ship added date | 2022-03-08         |
| Added by        | POP Yachts         |

## Ship dimensions

Length overall (LOA), m

48