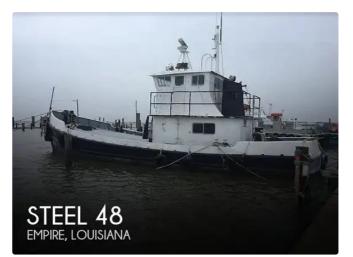

#### <u>1970 Steel 48</u>

| Ship id         | 5780               |
|-----------------|--------------------|
| Category        | <u>Supply ship</u> |
| Build Year      | 1970               |
| Price           | \$44,450           |
| Ship added date | 2022-03-08         |
| Added by        | POP Yachts         |

## Ship dimensions

Length overall (LOA), m

48