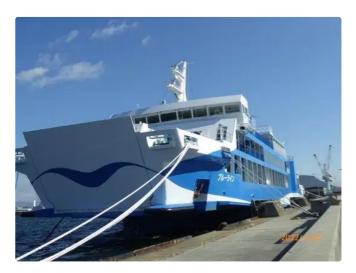

## Ferry vessel

#### 85m Car and Passenger Ferry

| Ship id       | 5781                 |
|---------------|----------------------|
| Category      | <u>Ferry vessel</u>  |
| Class         | NK                   |
| Build Year    | 2001                 |
|               |                      |
| Flag          | Japan                |
| Flag<br>Price | Japan<br>\$3,200,000 |
|               | · ·                  |