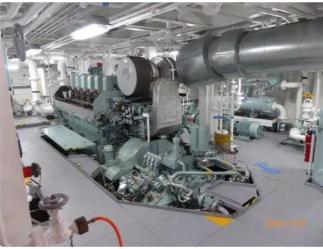

----------------------|
| Category      | <u>Ferry vessel</u>  |
| Class         | NK                   |
| Build Year    | 2001                 |
|               |                      |
| Flag          | Japan                |
| Flag<br>Price | Japan<br>\$3,200,000 |
|               | · ·                  |

# Measured weight GRT 999

## Ship dimensions

| Length overall (LOA), m | 85  |
|-------------------------|-----|
| Vessel draft, m         | 4.1 |

### **Additional Information**

Self-propelled

| Similar ships | Show similar ships           |
|---------------|------------------------------|
| Requests      | Purchasing requests matching |
| e-mail        | Send E-mail                  |





web-site: <u>ships.trade</u> phone: +380934480633 e-mail: <u>info@ships.trade</u>