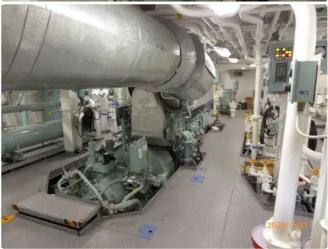

-|----------------------|
| Category      | <u>Ferry vessel</u>  |
| Class         | NK                   |
| Build Year    | 2001                 |
|               |                      |
| Flag          | Japan                |
| Flag<br>Price | Japan<br>\$3,200,000 |
|               | · ·                  |

# Measured weight GRT 999

## Ship dimensions

| Length overall (LOA), m | 85  |
|-------------------------|-----|
| Vessel draft, m         | 4.1 |

### **Additional Information**

Self-propelled

| Similar ships | Show similar ships           |
|---------------|------------------------------|
| Requests      | Purchasing requests matching |
| e-mail        | Send E-mail                  |





web-site: <u>ships.trade</u> phone: +380934480633 e-mail: <u>info@ships.trade</u>