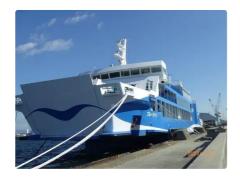

## Ferry vessel

#### 85m Car and Passenger Ferry

| Ship id       | 5781                 |
|---------------|----------------------|
| Category      | <u>Ferry vessel</u>  |
| Class         | NK                   |
| Build Year    | 2001                 |
|               |                      |
| Flag          | Japan                |
| Flag<br>Price | Japan<br>\$3,200,000 |
|               | · ·                  |