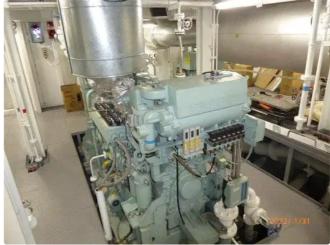

---|----------------------|
| Category      | <u>Ferry vessel</u>  |
| Class         | NK                   |
| Build Year    | 2001                 |
|               |                      |
| Flag          | Japan                |
| Flag<br>Price | Japan<br>\$3,200,000 |
|               | · ·                  |

# Measured weight GRT 999

## Ship dimensions

| Length overall (LOA), m | 85  |
|-------------------------|-----|
| Vessel draft, m         | 4.1 |

### **Additional Information**

Self-propelled

| Similar ships | Show similar ships           |
|---------------|------------------------------|
| Requests      | Purchasing requests matching |
| e-mail        | Send E-mail                  |





web-site: <u>ships.trade</u> phone: +380934480633 e-mail: <u>info@ships.trade</u>