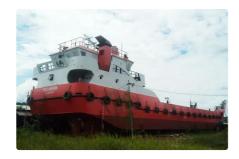

## Landing Craft, Tank

## 40.75m Landing Craft Tank

| Ship id         | 5782                       |
|-----------------|----------------------------|
| Category        | <u>Landing Craft, Tank</u> |
| Build Year      | 2020                       |
| Flag            | Indonesia                  |
| Price           | \$495,000                  |
| Ship added date | 2022-03-07                 |
| Added by        | <u>SeaBoats</u>            |

## Ship dimensions

| Length overall (LOA), m | 40.75 |
|-------------------------|-------|
| Vessel draft, m         | 2.5   |