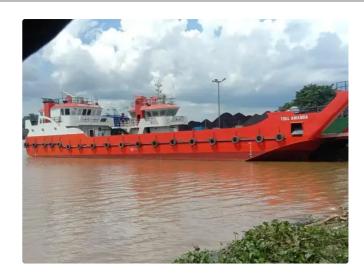

## Landing Craft, Tank

## 40.75m Landing Craft Tank

| Ship id         | 5782                       |
|-----------------|----------------------------|
| Category        | <u>Landing Craft, Tank</u> |
| Build Year      | 2020                       |
| Flag            | Indonesia                  |
| Price           | \$495,000                  |
| Ship added date | 2022-03-07                 |
| Added by        | <u>SeaBoats</u>            |

## Ship dimensions

| Length overall (LOA), m | 40.75 |
|-------------------------|-------|
| Vessel draft, m         | 2.5   |