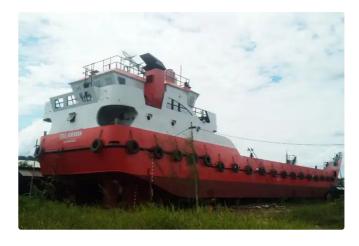

## Landing Craft, Tank

## 40.75m Landing Craft Tank

| Ship id         | 5782                       |
|-----------------|----------------------------|
| Category        | <u>Landing Craft, Tank</u> |
| Build Year      | 2020                       |
| Flag            | Indonesia                  |
| Price           | \$495,000                  |
| Ship added date | 2022-03-07                 |
| Added by        | <u>SeaBoats</u>            |

## Ship dimensions

| Length overall (LOA), m | 40.75 |
|-------------------------|-------|
| Vessel draft, m         | 2.5   |