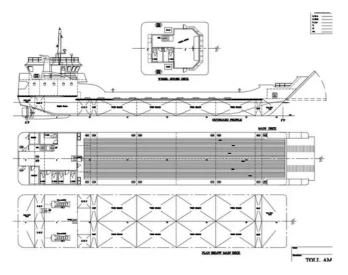

## Landing Craft, Tank

## 40.75m Landing Craft Tank

| Ship id         | 5782                       |
|-----------------|----------------------------|
| Category        | <u>Landing Craft, Tank</u> |
| Build Year      | 2020                       |
| Flag            | Indonesia                  |
| Price           | \$495,000                  |
| Ship added date | 2022-03-07                 |
| Added by        | <u>SeaBoats</u>            |

## Ship dimensions

| Length overall (LOA), m | 40.75 |
|-------------------------|-------|
| Vessel draft, m         | 2.5   |

## **Additional Information**

| Main Engine    | Nissan RH 10 X 2 Unit ( Re-condition). Horse Power: 500HP |
|----------------|-----------------------------------------------------------|
| Self-propelled |                                                           |