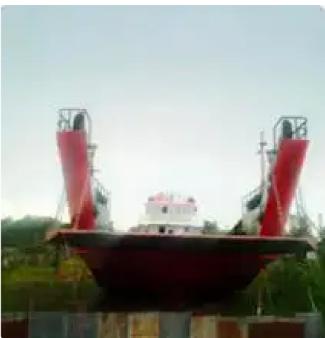

## Landing Craft, Tank

## 40.75m Landing Craft Tank

| Ship id         | 5782                       |
|-----------------|----------------------------|
| Category        | <u>Landing Craft, Tank</u> |
| Build Year      | 2020                       |
| Flag            | Indonesia                  |
| Price           | \$495,000                  |
| Ship added date | 2022-03-07                 |
| Added by        | <u>SeaBoats</u>            |

## Ship dimensions

| Length overall (LOA), m | 40.75 |
|-------------------------|-------|
| Vessel draft, m         | 2.5   |