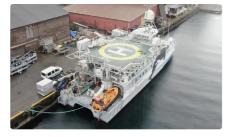

#### RESEARCH / DIVING / PAX CAT WITH ROV, HIPAD, HELIDECK

| Ship id         | 5783                       |
|-----------------|----------------------------|
| Category        | Motor vessel               |
| Build Year      | 2008                       |
| Ship added date | 2022-03-06                 |
| Added by        | Norsk Megling & Auksjon AS |
|                 |                            |

#### Ship dimensions

| Length overall (LOA), m | 35  |
|-------------------------|-----|
| Vessel draft, m         | 2.2 |

### Additional Information

Main for the «Queen of the Environment» and there are two MAN D2842LE 410, each with an output of 809 kW Engine at 2160 rpm. Servogear has delivered gears of the type HD295 PTIR-HR (PTIL-HFR) 4.21: 1, and rotary propellers of the type 9P820-1002B and rudders of the type Effektror 9R054-HV. The steering machine is of the type Scana Mar-El. Auxiliary motors and generators are supplied by Nogva Motorfabrikk AS and consist of two Nogva Deere with the designation 6068 TFM 50 of 83 kW at 1500 rpm. and two Stamford UCM 274 G with a power each of 83 kW, 230 V, 50 Hz, 104 kVA. Two bow thrusters of the type SB60-80 V80 and the thruster aft have the same designation, and they are supplied by MB Hydrauliikk. At 2100 rpm. is the speed of 21.4 knots with an engine power of 735 kW, and a range of 864 nautical miles. At 2000 rpm. the speed is 16.4 knots at 540 kW