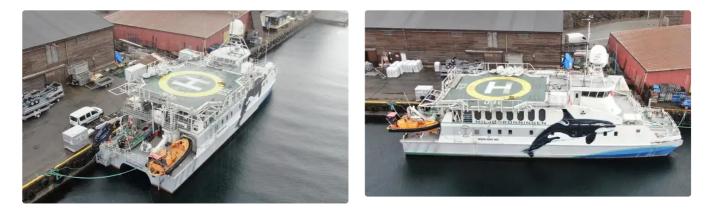

#### RESEARCH / DIVING / PAX CAT WITH ROV, HIPAD, HELIDECK

| Ship id         | 5783                       |
|-----------------|----------------------------|
| Category        | Motor vessel               |
| Build Year      | 2008                       |
| Ship added date | 2022-03-06                 |
| Added by        | Norsk Megling & Auksjon AS |
|                 |                            |

#### Ship dimensions

| Length overall (LOA), m | 35  |
|-------------------------|-----|
| Vessel draft, m         | 2.2 |

### Additional Information

Main for the «Queen of the Environment» and there are two MAN D2842LE 410, each with an output of 809 kW Engine at 2160 rpm. Servogear has delivered gears of the type HD295 PTIR-HR (PTIL-HFR) 4.21: 1, and rotary propellers of the type 9P820-1002B and rudders of the type Effektror 9R054-HV. The steering machine is of the type Scana Mar-El. Auxiliary motors and generators are supplied by Nogva Motorfabrikk AS and consist of two Nogva Deere with the designation 6068 TFM 50 of 83 kW at 1500 rpm. and two Stamford UCM 274 G with a power each of 83 kW, 230 V, 50 Hz, 104 kVA. Two bow thrusters of the type SB60-80 V80 and the thruster aft have the same designation, and they are supplied by MB Hydrauliikk. At 2100 rpm. is the speed of 21.4 knots with an engine power of 735 kW, and a range of 864 nautical miles. At 2000 rpm. the speed is 16.4 knots at 540 kW