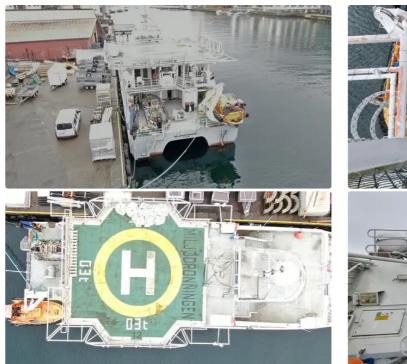

#### RESEARCH / DIVING / PAX CAT WITH ROV, HIPAD, HELIDECK

| Ship id         | 5783                       |
|-----------------|----------------------------|
| Category        | Motor vessel               |
| Build Year      | 2008                       |
| Ship added date | 2022-03-06                 |
| Added by        | Norsk Megling & Auksjon AS |
|                 |                            |

#### Ship dimensions

| Length overall (LOA), m | 35  |
|-------------------------|-----|
| Vessel draft, m         | 2.2 |

### Additional Information

Main for the «Queen of the Environment» and there are two MAN D2842LE 410, each with an output of 809 kW Engine at 2160 rpm. Servogear has delivered gears of the type HD295 PTIR-HR (PTIL-HFR) 4.21: 1, and rotary propellers of the type 9P820-1002B and rudders of the type Effektror 9R054-HV. The steering machine is of the type Scana Mar-El. Auxiliary motors and generators are supplied by Nogva Motorfabrikk AS and consist of two Nogva Deere with the designation 6068 TFM 50 of 83 kW at 1500 rpm. and two Stamford UCM 274 G with a power each of 83 kW, 230 V, 50 Hz, 104 kVA. Two bow thrusters of the type SB60-80 V80 and the thruster aft have the same designation, and they are supplied by MB Hydrauliikk. At 2100 rpm. is the speed of 21.4 knots with an engine power of 735 kW, and a range of 864 nautical miles. At 2000 rpm. the speed is 16.4 knots at 540 kW