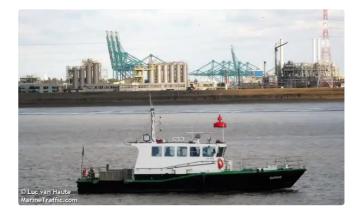

## Crew boat

## Crewboat DURME - 16 kn built 2000

| Ship id         | 5790                                    |
|-----------------|-----------------------------------------|
| Category        | Crew boat                               |
| Build Year      | 2000                                    |
| Price           | €135,000                                |
| Ship added date | 2022-03-02                              |
| Added by        | SnP Team (D. van der Kamp Shipsales BV) |