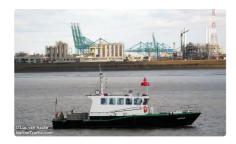

## Crew boat

## Crewboat DURME - 16 kn built 2000

| Ship id         | 5790                                    |
|-----------------|-----------------------------------------|
| Category        | Crew boat                               |
| Build Year      | 2000                                    |
| Price           | €135,000                                |
| Ship added date | 2022-03-02                              |
| Added by        | SnP Team (D. van der Kamp Shipsales BV) |