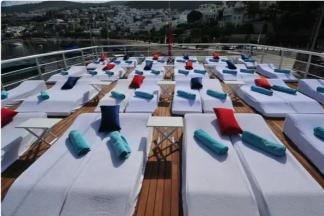

ded date | 2022-03-02                                       |
| Added by        | Georgia Sgouraki (GO SHIPPING & MANAGEMENT Inc.) |

## Ship dimensions

| Length overall (LOA), m | 45   |
|-------------------------|------|
| Depth, m                | 3.38 |
| Vessel draft, m         | 2.45 |

## **Additional Information**

| Main Engine    | 3 X DOOSAN, 2 X 800HP EACH + 1 X 1200HP |
|----------------|-----------------------------------------|
| Self-propelled |                                         |

| Similar ships | Show similar ships           |
|---------------|------------------------------|
| Requests      | Purchasing requests matching |
| e-mail        | Send E-mail                  |





web-site: <u>ships.trade</u> phone: +380934480633 e-mail: <u>info@ships.trade</u>