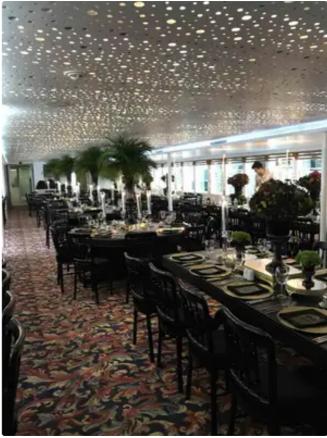

p added date | 2022-03-02                                       |
| Added by        | Georgia Sgouraki (GO SHIPPING & MANAGEMENT Inc.) |

## Ship dimensions

| Length overall (LOA), m | 45   |
|-------------------------|------|
| Depth, m                | 3.38 |
| Vessel draft, m         | 2.45 |

## **Additional Information**

| Main Engine    | 3 X DOOSAN, 2 X 800HP EACH + 1 X 1200HP |
|----------------|-----------------------------------------|
| Self-propelled |                                         |

| Similar ships | Show similar ships           |
|---------------|------------------------------|
| Requests      | Purchasing requests matching |
| e-mail        | Send E-mail                  |





web-site: <u>ships.trade</u> phone: +380934480633 e-mail: <u>info@ships.trade</u>