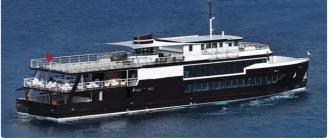

id 5793

## **EVENT BOAT / DAY CRUISER**

| Ship id         | 5793                                             |
|-----------------|--------------------------------------------------|
| Category        | <u>Cruiseferry</u>                               |
| Build Year      | 2011                                             |
| Ship added date | 2022-03-02                                       |
| Added by        | Georgia Sgouraki (GO SHIPPING & MANAGEMENT Inc.) |

## Ship dimensions

| Length overall (LOA), m | 45   |
|-------------------------|------|
| Depth, m                | 3.38 |
| Vessel draft, m         | 2.45 |