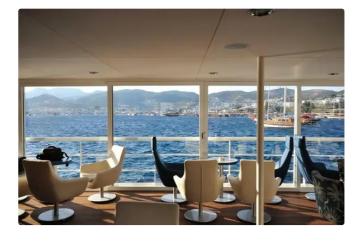

added date | 2022-03-02                                       |
| Added by        | Georgia Sgouraki (GO SHIPPING & MANAGEMENT Inc.) |

## Ship dimensions

| Length overall (LOA), m | 45   |
|-------------------------|------|
| Depth, m                | 3.38 |
| Vessel draft, m         | 2.45 |

## **Additional Information**

| Main Engine    | 3 X DOOSAN, 2 X 800HP EACH + 1 X 1200HP |
|----------------|-----------------------------------------|
| Self-propelled |                                         |

| Similar ships | Show similar ships           |
|---------------|------------------------------|
| Requests      | Purchasing requests matching |
| e-mail        | Send E-mail                  |





web-site: <u>ships.trade</u> phone: +380934480633 e-mail: <u>info@ships.trade</u>