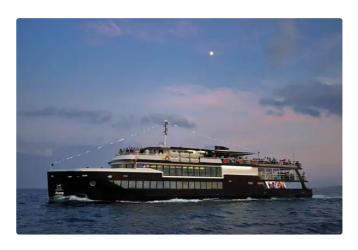

id 5793

## **EVENT BOAT / DAY CRUISER**

| Ship id         | 5793                                             |
|-----------------|--------------------------------------------------|
| Category        | <u>Cruiseferry</u>                               |
| Build Year      | 2011                                             |
| Ship added date | 2022-03-02                                       |
| Added by        | Georgia Sgouraki (GO SHIPPING & MANAGEMENT Inc.) |

## Ship dimensions

| Length overall (LOA), m | 45   |
|-------------------------|------|
| Depth, m                | 3.38 |
| Vessel draft, m         | 2.45 |