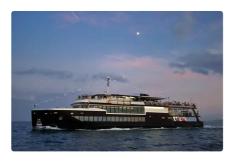

id 5793

## **EVENT BOAT / DAY CRUISER**

| Ship id         | 5793                                             |
|-----------------|--------------------------------------------------|
| Category        | <u>Cruiseferry</u>                               |
| Build Year      | 2011                                             |
| Ship added date | 2022-03-02                                       |
| Added by        | Georgia Sgouraki (GO SHIPPING & MANAGEMENT Inc.) |

## Ship dimensions

| Length overall (LOA), m | 45   |
|-------------------------|------|
| Depth, m                | 3.38 |
| Vessel draft, m         | 2.45 |