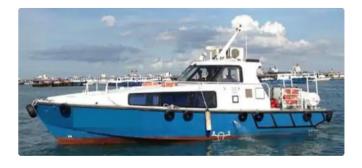

#### 12.2m Passenger/Crew Boat

| Ship id         | 5798            |
|-----------------|-----------------|
| Category        | Motor vessel    |
| Build Year      | 2003            |
| Price           | \$175,000       |
| Ship added date | 2022-03-01      |
| Added by        | <u>SeaBoats</u> |

# Measured weight

NRT 20

| Ship dimensions |  |
|-----------------|--|
|-----------------|--|

| Length overall (LOA), m | 12.2 |
|-------------------------|------|
| Depth, m                | 1.86 |