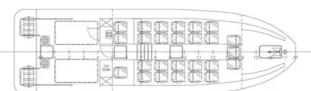

### Self-propelled

| Crew       | 2  |
|------------|----|
| Passengers | 25 |

| Similar ships | Show similar ships                  |
|---------------|-------------------------------------|
| Requests      | <u>Purchasing requests matching</u> |
| e-mail        | Send E-mail                         |