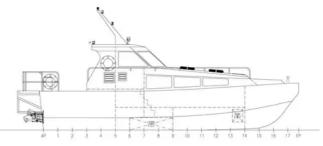

# Measured weight

NRT 20

| Ship dimensions |  |
|-----------------|--|
|-----------------|--|

| Length overall (LOA), m | 12.2 |
|-------------------------|------|
| Depth, m                | 1.86 |