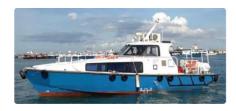

#### 12.2m Passenger/Crew Boat

| Ship id         | 5798            |
|-----------------|-----------------|
| Category        | Motor vessel    |
| Build Year      | 2003            |
| Price           | \$175,000       |
| Ship added date | 2022-03-01      |
| Added by        | <u>SeaBoats</u> |

# Measured weight

NRT 20

| Ship dimensions |  |
|-----------------|--|
|-----------------|--|

| Length overall (LOA), m | 12.2 |
|-------------------------|------|
| Depth, m                | 1.86 |