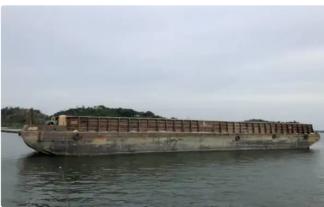

## Barge

#### 220ft Barge

| <del></del>     |                 |
|-----------------|-----------------|
| Ship id         | 5802            |
| Category        | <u>Barge</u>    |
| Build Year      | 2007            |
| Flag            | Singapore       |
| Price           | \$440,000       |
| Ship added date | 2022-02-27      |
| Added by        | <u>SeaBoats</u> |
|                 |                 |

# Measured weight GRT 1308 NRT 393

## Ship dimensions

| Length overall (LOA), m | 64.38 |
|-------------------------|-------|
| Vessel draft, m         | 4.27  |