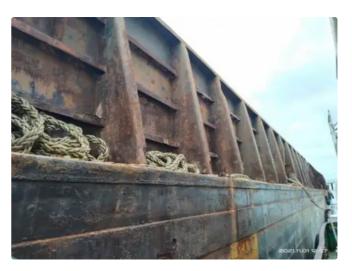

## Barge

#### 220ft Barge

| <del></del>     |                 |
|-----------------|-----------------|
| Ship id         | 5802            |
| Category        | <u>Barge</u>    |
| Build Year      | 2007            |
| Flag            | Singapore       |
| Price           | \$440,000       |
| Ship added date | 2022-02-27      |
| Added by        | <u>SeaBoats</u> |
|                 |                 |

# Measured weight GRT 1308 NRT 393

## Ship dimensions

| Length overall (LOA), m | 64.38 |
|-------------------------|-------|
| Vessel draft, m         | 4.27  |