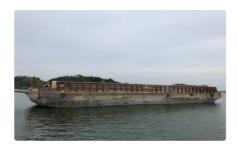

## Barge

#### 220ft Barge

| <del></del>     |                 |
|-----------------|-----------------|
| Ship id         | 5802            |
| Category        | <u>Barge</u>    |
| Build Year      | 2007            |
| Flag            | Singapore       |
| Price           | \$440,000       |
| Ship added date | 2022-02-27      |
| Added by        | <u>SeaBoats</u> |
|                 |                 |

# Measured weight GRT 1308 NRT 393

## Ship dimensions

| Length overall (LOA), m | 64.38 |
|-------------------------|-------|
| Vessel draft, m         | 4.27  |