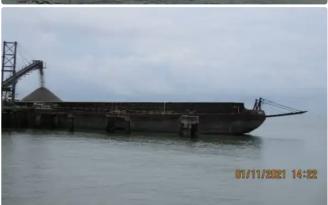

## Barge

#### 220ft Barge

| <del></del>     |                 |
|-----------------|-----------------|
| Ship id         | 5802            |
| Category        | <u>Barge</u>    |
| Build Year      | 2007            |
| Flag            | Singapore       |
| Price           | \$440,000       |
| Ship added date | 2022-02-27      |
| Added by        | <u>SeaBoats</u> |
|                 |                 |

# Measured weight GRT 1308 NRT 393

## Ship dimensions

| Length overall (LOA), m | 64.38 |
|-------------------------|-------|
| Vessel draft, m         | 4.27  |