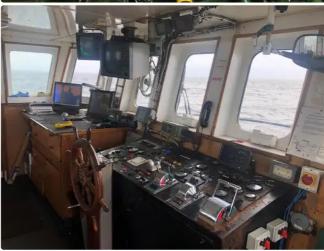

R SALE

| Ship id         | 5812                     |
|-----------------|--------------------------|
| Category        | Reefer ship              |
| Build Year      | 2017                     |
| Ship added date | 2022-03-28               |
| Added by        | SC Chambers & Co Limited |

### Ship dimensions

| Length overall (LOA), m | 36.9 |
|-------------------------|------|
| Vessel draft, m         | 3.15 |

#### **Additional Information**

## Self-propelled

| Teu | 16 |
|-----|----|
|-----|----|

| Similar ships | Show similar ships           |
|---------------|------------------------------|
| Requests      | Purchasing requests matching |
| e-mail        | Send E-mail                  |





web-site: <u>ships.trade</u> phone: +380934480633 e-mail: <u>info@ships.trade</u>