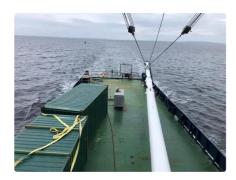

# Reefer ship

#### 37M DECK CARGO VESSEL FOR SALE

| Ship id         | 5812                     |
|-----------------|--------------------------|
| Category        | Reefer ship              |
| Build Year      | 2017                     |
| Ship added date | 2022-03-28               |
| Added by        | SC Chambers & Co Limited |

### Ship dimensions

| Length overall (LOA), m | 36.9 |
|-------------------------|------|
| Vessel draft, m         | 3.15 |