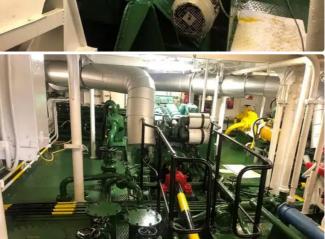

L FOR SALE

| Ship id         | 5812                     |
|-----------------|--------------------------|
| Category        | Reefer ship              |
| Build Year      | 2017                     |
| Ship added date | 2022-03-28               |
| Added by        | SC Chambers & Co Limited |

### Ship dimensions

| Length overall (LOA), m | 36.9 |
|-------------------------|------|
| Vessel draft, m         | 3.15 |

#### **Additional Information**

## Self-propelled

| Teu | 16 |
|-----|----|
|-----|----|

| Similar ships | Show similar ships           |
|---------------|------------------------------|
| Requests      | Purchasing requests matching |
| e-mail        | Send E-mail                  |





web-site: <u>ships.trade</u> phone: +380934480633 e-mail: <u>info@ships.trade</u>