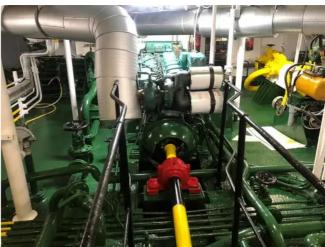

FOR SALE

| Ship id         | 5812                     |
|-----------------|--------------------------|
| Category        | Reefer ship              |
| Build Year      | 2017                     |
| Ship added date | 2022-03-28               |
| Added by        | SC Chambers & Co Limited |

### Ship dimensions

| Length overall (LOA), m | 36.9 |
|-------------------------|------|
| Vessel draft, m         | 3.15 |

#### **Additional Information**

## Self-propelled

| Teu | 16 |
|-----|----|
|-----|----|

| Similar ships | Show similar ships           |
|---------------|------------------------------|
| Requests      | Purchasing requests matching |
| e-mail        | Send E-mail                  |





web-site: <u>ships.trade</u> phone: +380934480633 e-mail: <u>info@ships.trade</u>