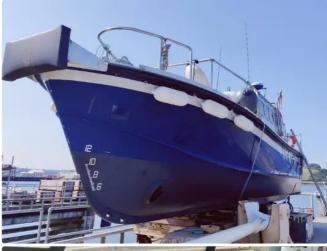

#### **CREW/PILOT BOAT FOR SALE**

| Ship id         | 5813                     |
|-----------------|--------------------------|
| Category        | lifeboat                 |
| Build Year      | 1991                     |
| Ship added date | 2022-03-28               |
| Added by        | SC Chambers & Co Limited |

# Ship dimensions

| Length overall (LOA), m | 11  |
|-------------------------|-----|
| Vessel draft, m         | 1.2 |