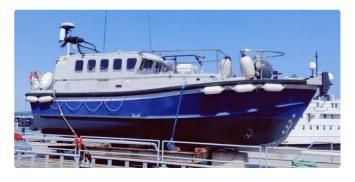

#### **CREW/PILOT BOAT FOR SALE**

| Ship id         | 5813                     |
|-----------------|--------------------------|
| Category        | lifeboat                 |
| Build Year      | 1991                     |
| Ship added date | 2022-03-28               |
| Added by        | SC Chambers & Co Limited |

# Ship dimensions

| Length overall (LOA), m | 11  |
|-------------------------|-----|
| Vessel draft, m         | 1.2 |