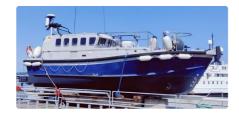

#### **CREW/PILOT BOAT FOR SALE**

| Ship id         | 5813                     |
|-----------------|--------------------------|
| Category        | lifeboat                 |
| Build Year      | 1991                     |
| Ship added date | 2022-03-28               |
| Added by        | SC Chambers & Co Limited |

# Ship dimensions

| Length overall (LOA), m | 11  |
|-------------------------|-----|
| Vessel draft, m         | 1.2 |