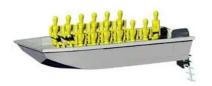

#### NEW BUILD - 5.8m Tourist Boat

| Ship id         | 5814            |
|-----------------|-----------------|
| Category        | Cruise ship     |
| Ship added date | 2022-03-28      |
| Added by        | <u>SeaBoats</u> |

# Ship dimensions

| Length overall (LOA), m | 5.8  |
|-------------------------|------|
| Vessel draft, m         | 0.25 |

### Self-propelled

| Decks      | 1  |
|------------|----|
| Passengers | 12 |

| <u>now similar ships</u>    |
|-----------------------------|
| urchasing requests matching |
| end E-mail                  |
| ı                           |