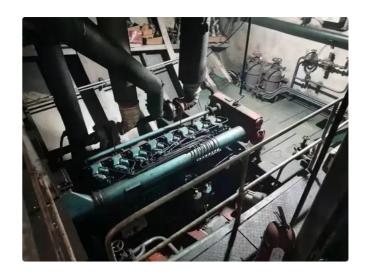

### **Additional Information**

| Main Engine    | ZIBO diesel engines 8170 735KW x1000RPM |  |
|----------------|-----------------------------------------|--|
| Self-propelled |                                         |  |