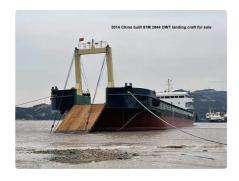

## Landing Craft, Tank

#### 81.07m LCT

| Ship id         | 5815                       |
|-----------------|----------------------------|
| Category        | <u>Landing Craft, Tank</u> |
| Class           | ZC                         |
| Build Year      | 2014                       |
| Price           | \$1,570,000                |
| Ship added date | 2022-03-28                 |
| Added by        | <u>SeaBoats</u>            |

# Measured weight DWT 2944 GRT 1868 NRT 1868

## Ship dimensions

| Length overall (LOA), m | 81.7 |
|-------------------------|------|
| Depth, m                | 4.5  |
| Vessel draft, m         | 3.35 |