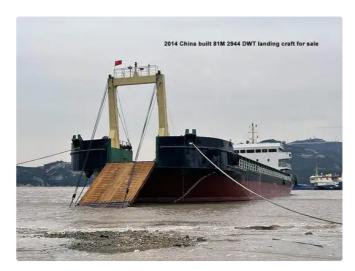

## Landing Craft, Tank

#### 81.07m LCT

| Ship id         | 5815                       |
|-----------------|----------------------------|
| Category        | <u>Landing Craft, Tank</u> |
| Class           | ZC                         |
| Build Year      | 2014                       |
| Price           | \$1,570,000                |
| Ship added date | 2022-03-28                 |
| Added by        | <u>SeaBoats</u>            |

# Measured weight DWT 2944 GRT 1868 NRT 1868

## Ship dimensions

| Length overall (LOA), m | 81.7 |
|-------------------------|------|
| Depth, m                | 4.5  |
| Vessel draft, m         | 3.35 |