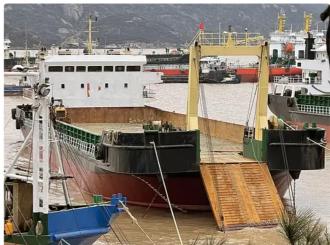

## Landing Craft, Tank

#### 81.07m LCT

| Ship id         | 5815                       |
|-----------------|----------------------------|
| Category        | <u>Landing Craft, Tank</u> |
| Class           | ZC                         |
| Build Year      | 2014                       |
| Price           | \$1,570,000                |
| Ship added date | 2022-03-28                 |
| Added by        | <u>SeaBoats</u>            |

# Measured weight DWT 2944 GRT 1868 NRT 1868

## Ship dimensions

| Length overall (LOA), m | 81.7 |
|-------------------------|------|
| Depth, m                | 4.5  |
| Vessel draft, m         | 3.35 |