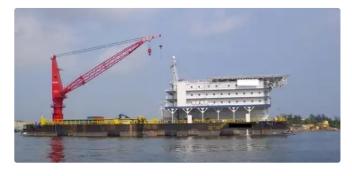

## 100.58m Accommodation Barge

| Ship id         | 5817            |
|-----------------|-----------------|
| Category        | <u>Towboat</u>  |
| Class           | ABS             |
| Build Year      | 2009            |
| Flag            | Cyprus          |
| Ship added date | 2022-03-28      |
| Added by        | <u>SeaBoats</u> |

## Measured weight

| DWT | 8608 |
|-----|------|
| GRT | 9462 |

|  |  |  | ior |  |
|--|--|--|-----|--|
|  |  |  |     |  |

| Length overall (LOA), m | 100.58 |
|-------------------------|--------|
| Vessel draft, m         | 4.5    |