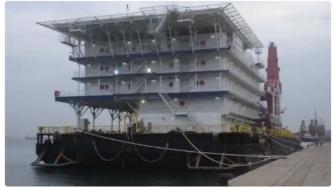

## 100.58m Accommodation Barge

| Ship id         | 5817            |
|-----------------|-----------------|
| Category        | <u>Towboat</u>  |
| Class           | ABS             |
| Build Year      | 2009            |
| Flag            | Cyprus          |
| Ship added date | 2022-03-28      |
| Added by        | <u>SeaBoats</u> |

## Measured weight

| DWT | 8608 |
|-----|------|
| GRT | 9462 |

|  |  |  | ior |  |
|--|--|--|-----|--|
|  |  |  |     |  |

| Length overall (LOA), m | 100.58 |
|-------------------------|--------|
| Vessel draft, m         | 4.5    |