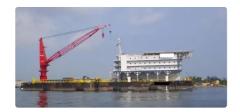

## 100.58m Accommodation Barge

| Ship id         | 5817            |
|-----------------|-----------------|
| Category        | <u>Towboat</u>  |
| Class           | ABS             |
| Build Year      | 2009            |
| Flag            | Cyprus          |
| Ship added date | 2022-03-28      |
| Added by        | <u>SeaBoats</u> |

## Measured weight

| DWT | 8608 |
|-----|------|
| GRT | 9462 |

|  |  |  | ior |  |
|--|--|--|-----|--|
|  |  |  |     |  |

| Length overall (LOA), m | 100.58 |
|-------------------------|--------|
| Vessel draft, m         | 4.5    |