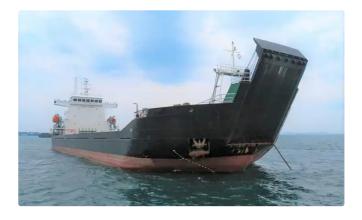

## <sup>id 5818</sup> Container ship

4562 1368

| <u>99.8m LCT</u>        |                 |  |
|-------------------------|-----------------|--|
| Ship id                 | 5818            |  |
| Category                | Container ship  |  |
| Class                   | BV              |  |
| Build Year              | 2007            |  |
| Flag                    | Singapore       |  |
| Ship added date         | 2022-03-31      |  |
| Added by                | <u>SeaBoats</u> |  |
| Ship dimensions         |                 |  |
| Length overall (LOA), m | 99.8            |  |
| Depth, m                | 6.5             |  |
| Vessel draft, m         | 4.5             |  |