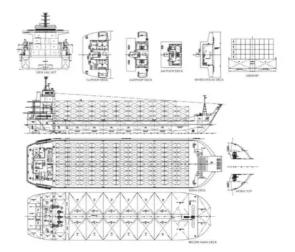

## <sup>id 5818</sup> Container ship

4562 1368

| <u>99.8m LCT</u>        |                 |  |
|-------------------------|-----------------|--|
| Ship id                 | 5818            |  |
| Category                | Container ship  |  |
| Class                   | BV              |  |
| Build Year              | 2007            |  |
| Flag                    | Singapore       |  |
| Ship added date         | 2022-03-31      |  |
| Added by                | <u>SeaBoats</u> |  |
| Ship dimensions         |                 |  |
| Length overall (LOA), m | 99.8            |  |
| Depth, m                | 6.5             |  |
| Vessel draft, m         | 4.5             |  |

## Additional Information

Measured weight

GRT

NRT

| Main Engine    | 2 x Cummins 'KTA 50M2' each 1575 HP at 1600 rpm |  |
|----------------|-------------------------------------------------|--|
| Self-propelled |                                                 |  |
| Teu            | 387                                             |  |
|                |                                                 |  |