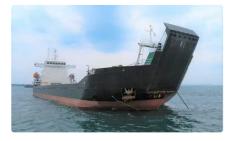

## <sup>id 5818</sup> Container ship

4562 1368

| <u>99.8m LCT</u>        |                 |  |
|-------------------------|-----------------|--|
| Ship id                 | 5818            |  |
| Category                | Container ship  |  |
| Class                   | BV              |  |
| Build Year              | 2007            |  |
| Flag                    | Singapore       |  |
| Ship added date         | 2022-03-31      |  |
| Added by                | <u>SeaBoats</u> |  |
| Ship dimensions         |                 |  |
| Length overall (LOA), m | 99.8            |  |
| Depth, m                | 6.5             |  |
| Vessel draft, m         | 4.5             |  |