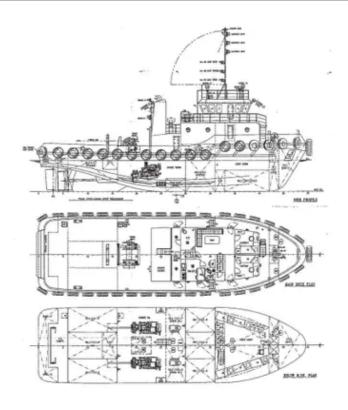

### 30m 2400HP Tug Boat

| Ship id         | 5819        |
|-----------------|-------------|
| Category        | Towboat     |
| Class           | RINA        |
| Build Year      | 2008        |
| Flag            | Niue        |
| Price           | \$1,450,000 |
| Ship added date | 2022-03-31  |
| Added by        |             |

## Ship dimensions

| Length overall (LOA), m | 30    |
|-------------------------|-------|
| LBP                     | 27.73 |
| Vessel draft, m         | 3.5   |

### **Additional Information**

| Main Engine    | 2x 1200 HP Cummins KTA38M2 at 1800 rpm |
|----------------|----------------------------------------|
| Self-propelled |                                        |