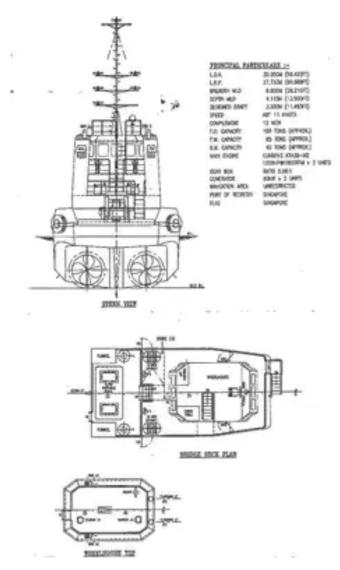

### 30m 2400HP Tug Boat

| Ship id         | 5819        |
|-----------------|-------------|
| Category        | Towboat     |
| Class           | RINA        |
| Build Year      | 2008        |
| Flag            | Niue        |
| Price           | \$1,450,000 |
| Ship added date | 2022-03-31  |
| Added by        |             |

## Measured weight

| GRT | 256 |
|-----|-----|
| NRT | 256 |

## Ship dimensions

| Length overall (LOA), m | 30    |
|-------------------------|-------|
| LBP                     | 27.73 |
| Vessel draft, m         | 3.5   |

### **Additional Information**

| Main Engine    | 2x 1200 HP Cummins KTA38M2 at 1800 rpm |
|----------------|----------------------------------------|
| Self-propelled |                                        |