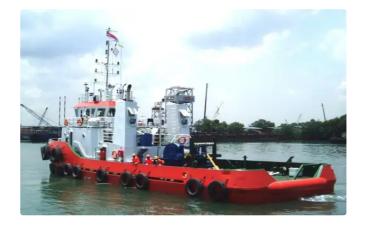

### 30m 2400HP Tug Boat

| Ship id         | 5819        |
|-----------------|-------------|
| Category        | Towboat     |
| Class           | RINA        |
| Build Year      | 2008        |
| Flag            | Niue        |
| Price           | \$1,450,000 |
| Ship added date | 2022-03-31  |
| Added by        |             |

## Ship dimensions

| Length overall (LOA), m | 30    |
|-------------------------|-------|
| LBP                     | 27.73 |
| Vessel draft, m         | 3.5   |

### **Additional Information**

| Main Engine    | 2x 1200 HP Cummins KTA38M2 at 1800 rpm |
|----------------|----------------------------------------|
| Self-propelled |                                        |