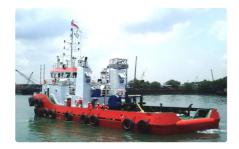

### 30m 2400HP Tug Boat

| Ship id         | 5819        |
|-----------------|-------------|
| Category        | Towboat     |
| Class           | RINA        |
| Build Year      | 2008        |
| Flag            | Niue        |
| Price           | \$1,450,000 |
| Ship added date | 2022-03-31  |
| Added by        |             |

## Ship dimensions

| Length overall (LOA), m | 30    |
|-------------------------|-------|
| LBP                     | 27.73 |
| Vessel draft, m         | 3.5   |

### **Additional Information**

| Main Engine    | 2x 1200 HP Cummins KTA38M2 at 1800 rpm |
|----------------|----------------------------------------|
| Self-propelled |                                        |