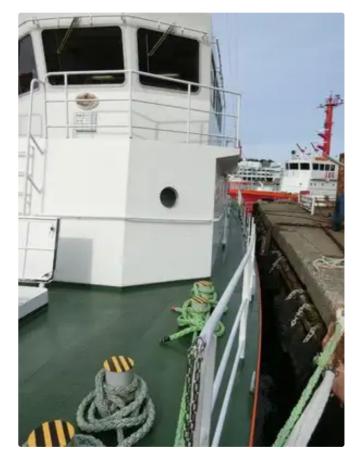

## Patrol boat

## 36mtr Patrol Boat

| Ship id         | 5822                         |
|-----------------|------------------------------|
| Category        | Patrol boat                  |
| Build Year      | 2001                         |
| Ship added date | 2022-03-30                   |
| Added by        | MARINE INTERNATIONAL SENEGAL |

## Ship dimensions

Length overall (LOA), m 36.2