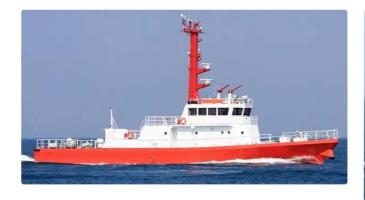

## Patrol boat

## 36mtr Patrol Boat

| Ship id         | 5822                         |
|-----------------|------------------------------|
| Category        | Patrol boat                  |
| Build Year      | 2001                         |
| Ship added date | 2022-03-30                   |
| Added by        | MARINE INTERNATIONAL SENEGAL |