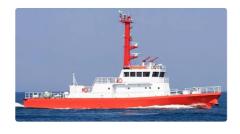

## Patrol boat

## 36mtr Patrol Boat

| Ship id         | 5822                         |
|-----------------|------------------------------|
| Category        | Patrol boat                  |
| Build Year      | 2001                         |
| Ship added date | 2022-03-30                   |
| Added by        | MARINE INTERNATIONAL SENEGAL |