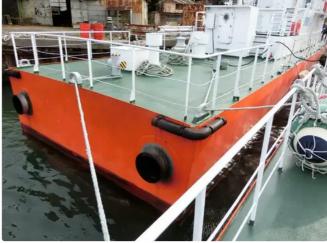

## Patrol boat

## 36mtr Patrol Boat

| Ship id         | 5822                         |
|-----------------|------------------------------|
| Category        | Patrol boat                  |
| Build Year      | 2001                         |
| Ship added date | 2022-03-30                   |
| Added by        | MARINE INTERNATIONAL SENEGAL |

## Ship dimensions

Length overall (LOA), m 36.2