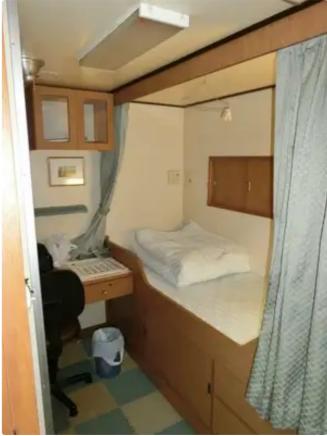

## Patrol boat

## 36mtr Patrol Boat

| Ship id         | 5822                         |
|-----------------|------------------------------|
| Category        | Patrol boat                  |
| Build Year      | 2001                         |
| Ship added date | 2022-03-30                   |
| Added by        | MARINE INTERNATIONAL SENEGAL |

## **Additional Information**

Self-propelled

| Decks | 1 |
|-------|---|
| Crew  | 6 |

| Similar ships | Show similar ships           |
|---------------|------------------------------|
| Requests      | Purchasing requests matching |
| e-mail        | Send E-mail                  |