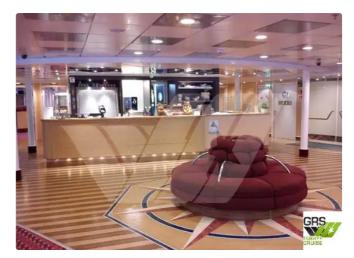

### 113m / 700 pax Passenger / RoRo Ship for Sale / #1057947

| Ship id         | 5824                                    |
|-----------------|-----------------------------------------|
| Category        | RORO ship                               |
| Build Year      | 1999                                    |
| Flag            | Sweden                                  |
| Ship added date | 2022-03-30                              |
| Added by        | SnP Team (D. van der Kamp Shipsales BV) |

#### Self-propelled

| Decks      | 1   |
|------------|-----|
| Passengers | 700 |

| Similar ships | Show similar ships           |
|---------------|------------------------------|
| Requests      | Purchasing requests matching |
| e-mail        | Send E-mail                  |