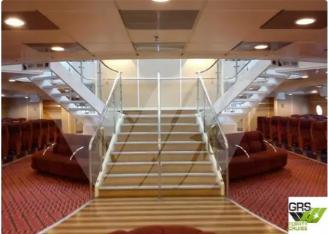

#### Self-propelled

| Decks      | 1   |
|------------|-----|
| Passengers | 700 |

| Similar ships | Show similar ships           |
|---------------|------------------------------|
| Requests      | Purchasing requests matching |
| e-mail        | Send E-mail                  |