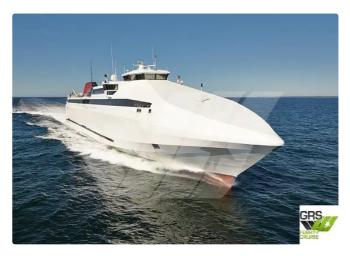

### 113m / 700 pax Passenger / RoRo Ship for Sale / #1057947

| Ship id         | 5824                                    |
|-----------------|-----------------------------------------|
| Category        | RORO ship                               |
| Build Year      | 1999                                    |
| Flag            | Sweden                                  |
| Ship added date | 2022-03-30                              |
| Added by        | SnP Team (D. van der Kamp Shipsales BV) |

## Ship dimensions

| Length overall (LOA), m | 112.5 |
|-------------------------|-------|
| Depth, m                | 2.5   |
| Vessel draft, m         | 3.3   |

#### Self-propelled

| Decks      | 1   |
|------------|-----|
| Passengers | 700 |

| Similar ships | Show similar ships           |
|---------------|------------------------------|
| Requests      | Purchasing requests matching |
| e-mail        | Send E-mail                  |