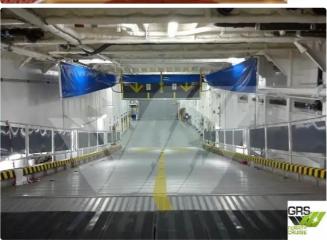

### 113m / 700 pax Passenger / RoRo Ship for Sale / #1057947

| Ship id         | 5824                                    |
|-----------------|-----------------------------------------|
| Category        | RORO ship                               |
| Build Year      | 1999                                    |
| Flag            | Sweden                                  |
| Ship added date | 2022-03-30                              |
| Added by        | SnP Team (D. van der Kamp Shipsales BV) |

#### Self-propelled

| Decks      | 1   |
|------------|-----|
| Passengers | 700 |

| Similar ships | Show similar ships           |
|---------------|------------------------------|
| Requests      | Purchasing requests matching |
| e-mail        | Send E-mail                  |