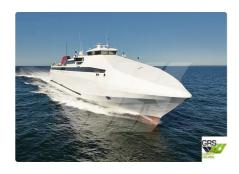

### 113m / 700 pax Passenger / RoRo Ship for Sale / #1057947

| Ship id         | 5824                                    |
|-----------------|-----------------------------------------|
| Category        | RORO ship                               |
| Build Year      | 1999                                    |
| Flag            | Sweden                                  |
| Ship added date | 2022-03-30                              |
| Added by        | SnP Team (D. van der Kamp Shipsales BV) |

## Ship dimensions

| Length overall (LOA), m | 112.5 |
|-------------------------|-------|
| Depth, m                | 2.5   |
| Vessel draft, m         | 3.3   |

#### Self-propelled

| Decks      | 1   |
|------------|-----|
| Passengers | 700 |

| Similar ships | Show similar ships           |
|---------------|------------------------------|
| Requests      | Purchasing requests matching |
| e-mail        | Send E-mail                  |