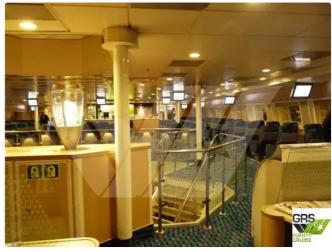

#### Self-propelled

| Decks      | 1   |
|------------|-----|
| Passengers | 700 |

| Similar ships | Show similar ships           |
|---------------|------------------------------|
| Requests      | Purchasing requests matching |
| e-mail        | Send E-mail                  |