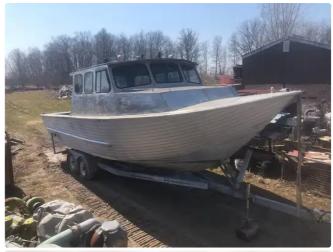

## 1992 27' x 11' Henley Aluminum Work Boat w/ Trailer

| Ship id         | 5829                    |
|-----------------|-------------------------|
| Category        | Work boats              |
| Build Year      | 1992                    |
| Price           | \$42,000                |
| Ship added date | 2022-04-05              |
| Added by        | Scruton Marine Services |

## Ship dimensions

| Length overall (LOA), m | 27 |
|-------------------------|----|
| Vessel draft, m         | 2  |