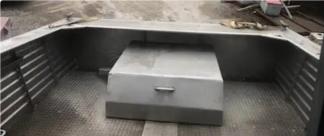

## 1992 27' x 11' Henley Aluminum Work Boat w/ Trailer

| Ship id         | 5829                    |
|-----------------|-------------------------|
| Category        | Work boats              |
| Build Year      | 1992                    |
| Price           | \$42,000                |
| Ship added date | 2022-04-05              |
| Added by        | Scruton Marine Services |