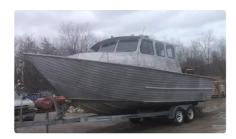

## 1992 27' x 11' Henley Aluminum Work Boat w/ Trailer

| Ship id         | 5829                    |
|-----------------|-------------------------|
| Category        | Work boats              |
| Build Year      | 1992                    |
| Price           | \$42,000                |
| Ship added date | 2022-04-05              |
| Added by        | Scruton Marine Services |

## Ship dimensions

| Length overall (LOA), m | 27 |
|-------------------------|----|
| Vessel draft, m         | 2  |