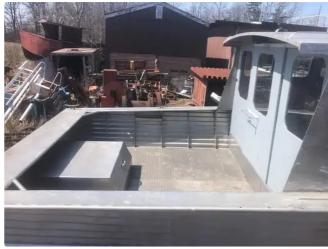

## 1992 27' x 11' Henley Aluminum Work Boat w/ Trailer

| Ship id         | 5829                    |
|-----------------|-------------------------|
| Category        | Work boats              |
| Build Year      | 1992                    |
| Price           | \$42,000                |
| Ship added date | 2022-04-05              |
| Added by        | Scruton Marine Services |

## Ship dimensions

| Length overall (LOA), m | 27 |
|-------------------------|----|
| Vessel draft, m         | 2  |