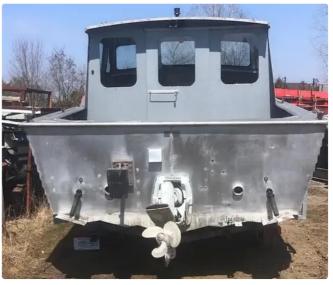

## 1992 27' x 11' Henley Aluminum Work Boat w/ Trailer

| Ship id         | 5829                    |
|-----------------|-------------------------|
| Category        | Work boats              |
| Build Year      | 1992                    |
| Price           | \$42,000                |
| Ship added date | 2022-04-05              |
| Added by        | Scruton Marine Services |

## Ship dimensions

| Length overall (LOA), m | 27 |
|-------------------------|----|
| Vessel draft, m         | 2  |