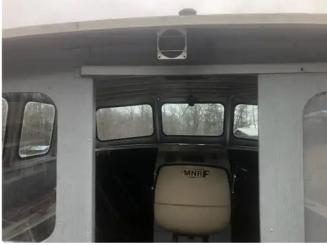

## 1992 27' x 11' Henley Aluminum Work Boat w/ Trailer

| Ship id         | 5829                    |
|-----------------|-------------------------|
| Category        | Work boats              |
| Build Year      | 1992                    |
| Price           | \$42,000                |
| Ship added date | 2022-04-05              |
| Added by        | Scruton Marine Services |