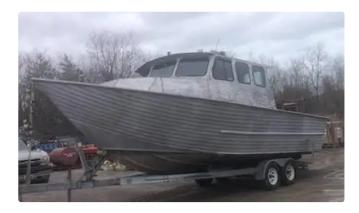

## 1992 27' x 11' Henley Aluminum Work Boat w/ Trailer

| Ship id         | 5829                    |
|-----------------|-------------------------|
| Category        | Work boats              |
| Build Year      | 1992                    |
| Price           | \$42,000                |
| Ship added date | 2022-04-05              |
| Added by        | Scruton Marine Services |

## Ship dimensions

| Length overall (LOA), m | 27 |
|-------------------------|----|
| Vessel draft, m         | 2  |