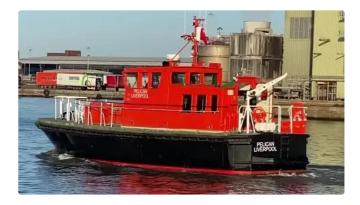

## <sup>id 5830</sup> Crew boat

## 16M CREW BOAT WITH RENEWED CLASS FOR SALE

| Ship id         | 5830                         |
|-----------------|------------------------------|
| Category        | Crew boat                    |
| Build Year      | 2000                         |
| Ship added date | 2022-04-05                   |
| Added by        | MARINE INTERNATIONAL SENEGAL |