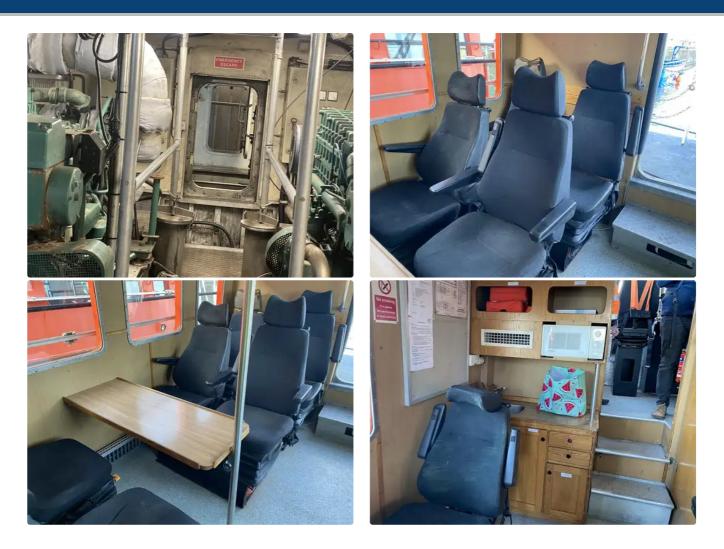

## Additional Information

| Self-propelled |    |
|----------------|----|
| Crew           | 2  |
| Passengers     | 10 |

| Similar ships | Show similar ships           |
|---------------|------------------------------|
| Requests      | Purchasing requests matching |
| e-mail        | Send E-mail                  |