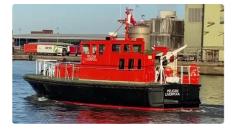

## <sup>id 5830</sup> Crew boat

## 16M CREW BOAT WITH RENEWED CLASS FOR SALE

| Ship id         | 5830                         |
|-----------------|------------------------------|
| Category        | Crew boat                    |
| Build Year      | 2000                         |
| Ship added date | 2022-04-05                   |
| Added by        | MARINE INTERNATIONAL SENEGAL |