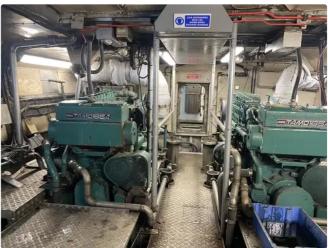

## Additional Information

| Self-propelled |    |
|----------------|----|
| Crew           | 2  |
| Passengers     | 10 |

| Similar ships | Show similar ships           |
|---------------|------------------------------|
| Requests      | Purchasing requests matching |
| e-mail        | Send E-mail                  |