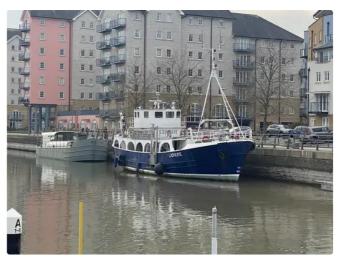

## id 5838 Fishing Trawler

Ship dimensions

Vessel draft, m

Main Engine Self-propelled

Length overall (LOA), m

Additional Information

| Lady Kate Ex Fishing | <u>g Trawler</u> |                        |
|----------------------|------------------|------------------------|
| Ship id              |                  | 5838                   |
| Category             |                  | <u>Fishing Trawler</u> |
| Build Year           |                  | 2000                   |
| Price                |                  | £89,950                |
| Ship added date      |                  | 2022-04-04             |
| Added by             |                  | Channel Yacht Sales    |
|                      | 24               |                        |
|                      | 3                |                        |
| Lister Blackstone    | , 400HP          |                        |
|                      |                  |                        |
|                      |                  |                        |