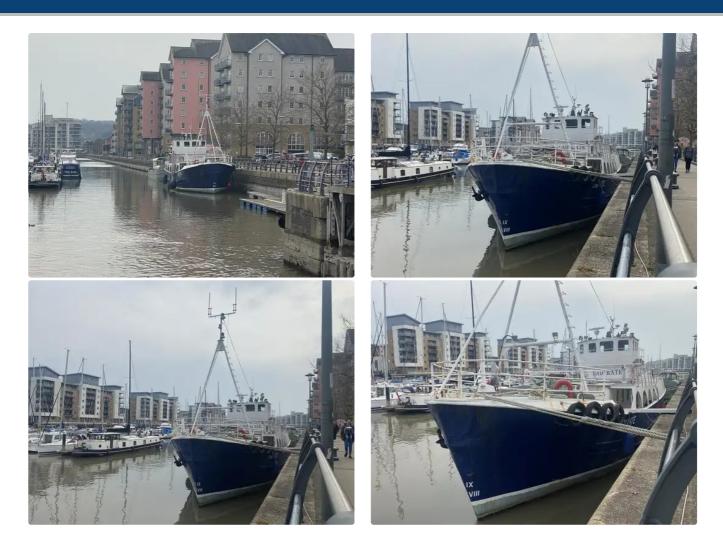

## id 5838 Fishing Trawler

Ship dimensions

Vessel draft, m

Main Engine Self-propelled

Length overall (LOA), m

Additional Information

| Lady Kate Ex Fishing | <u>g Trawler</u> |                        |
|----------------------|------------------|------------------------|
| Ship id              |                  | 5838                   |
| Category             |                  | <u>Fishing Trawler</u> |
| Build Year           |                  | 2000                   |
| Price                |                  | £89,950                |
| Ship added date      |                  | 2022-04-04             |
| Added by             |                  | Channel Yacht Sales    |
|                      | 24               |                        |
|                      | 3                |                        |
| Lister Blackstone    | , 400HP          |                        |
|                      |                  |                        |
|                      |                  |                        |