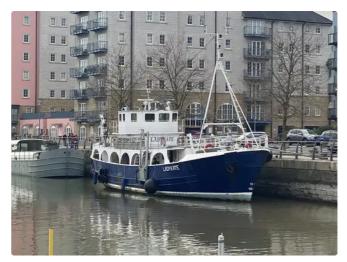

## id 5838 Fishing Trawler

Ship dimensions

Vessel draft, m

Main Engine Self-propelled

Length overall (LOA), m

Additional Information

| Lady Kate Ex Fishing | <u>g Trawler</u> |                        |
|----------------------|------------------|------------------------|
| Ship id              |                  | 5838                   |
| Category             |                  | <u>Fishing Trawler</u> |
| Build Year           |                  | 2000                   |
| Price                |                  | £89,950                |
| Ship added date      |                  | 2022-04-04             |
| Added by             |                  | Channel Yacht Sales    |
|                      | 24               |                        |
|                      | 3                |                        |
| Lister Blackstone    | , 400HP          |                        |
|                      |                  |                        |
|                      |                  |                        |