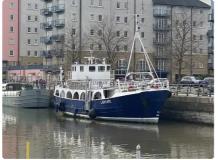

## id 5838 Fishing Trawler

Ship dimensions

Vessel draft, m

Main Engine Self-propelled

Length overall (LOA), m

Additional Information

| Lady Kate Ex Fishing | <u>g Trawler</u> |                        |
|----------------------|------------------|------------------------|
| Ship id              |                  | 5838                   |
| Category             |                  | <u>Fishing Trawler</u> |
| Build Year           |                  | 2000                   |
| Price                |                  | £89,950                |
| Ship added date      |                  | 2022-04-04             |
| Added by             |                  | Channel Yacht Sales    |
|                      | 24               |                        |
|                      | 3                |                        |
| Lister Blackstone    | , 400HP          |                        |
|                      |                  |                        |
|                      |                  |                        |