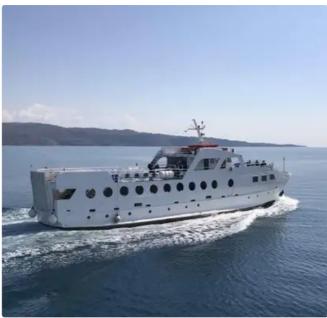

id 5844

## RoPax ship

## SMALL DAY RO/PAX FERRY

| Ship id         | 5844                                             |
|-----------------|--------------------------------------------------|
| Category        | RoPax ship                                       |
| Build Year      | 1983                                             |
| Ship added date | 2022-04-07                                       |
| Added by        | Georgia Sgouraki (GO SHIPPING & MANAGEMENT Inc.) |

## Ship dimensions

| Length overall (LOA), m | 33.35 |
|-------------------------|-------|
| Depth, m                | 5     |
| Vessel draft, m         | 3.7   |

## **Additional Information**

| Main Engine    | 2 X AIFO, 283KW |
|----------------|-----------------|
| Self-propelled |                 |

| Similar ships | Show similar ships           |
|---------------|------------------------------|
| Requests      | Purchasing requests matching |
| e-mail        | Send E-mail                  |