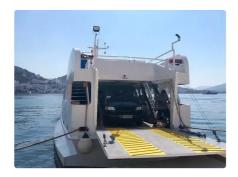

## RoPax ship

## SMALL DAY RO/PAX FERRY

| Ship id         | 5844                                             |
|-----------------|--------------------------------------------------|
| Category        | RoPax ship                                       |
| Build Year      | 1983                                             |
| Ship added date | 2022-04-07                                       |
| Added by        | Georgia Sgouraki (GO SHIPPING & MANAGEMENT Inc.) |

## Ship dimensions

| Length overall (LOA), m | 33.35 |
|-------------------------|-------|
| Depth, m                | 5     |
| Vessel draft, m         | 3.7   |