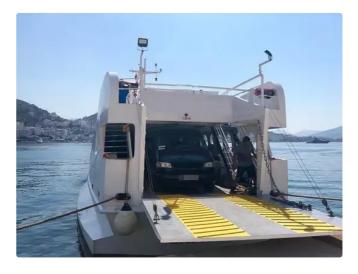

## RoPax ship

## SMALL DAY RO/PAX FERRY

| Ship id         | 5844                                             |
|-----------------|--------------------------------------------------|
| Category        | RoPax ship                                       |
| Build Year      | 1983                                             |
| Ship added date | 2022-04-07                                       |
| Added by        | Georgia Sgouraki (GO SHIPPING & MANAGEMENT Inc.) |

## Ship dimensions

| Length overall (LOA), m | 33.35 |
|-------------------------|-------|
| Depth, m                | 5     |
| Vessel draft, m         | 3.7   |