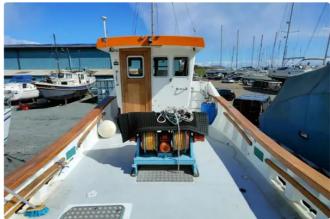

### 2008 KingFisher K26

| Ship id         | 5846                  |
|-----------------|-----------------------|
| Category        | Work boats            |
| Build Year      | 2008                  |
| Price           | £110,000              |
| Ship added date | 2022-04-07            |
| Added by        | Clarke & Carter Essex |