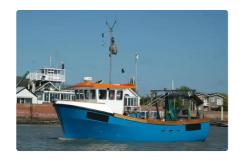

### 2008 KingFisher K26

| Ship id         | 5846                  |
|-----------------|-----------------------|
| Category        | Work boats            |
| Build Year      | 2008                  |
| Price           | £110,000              |
| Ship added date | 2022-04-07            |
| Added by        | Clarke & Carter Essex |