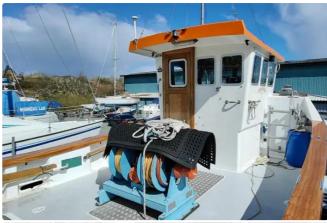

### 2008 KingFisher K26

| Ship id         | 5846                  |
|-----------------|-----------------------|
| Category        | Work boats            |
| Build Year      | 2008                  |
| Price           | £110,000              |
| Ship added date | 2022-04-07            |
| Added by        | Clarke & Carter Essex |