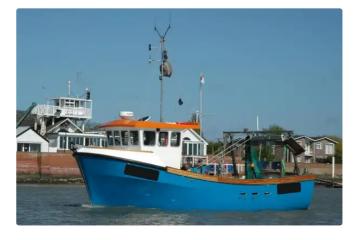

### 2008 KingFisher K26

| Ship id         | 5846                  |
|-----------------|-----------------------|
| Category        | Work boats            |
| Build Year      | 2008                  |
| Price           | £110,000              |
| Ship added date | 2022-04-07            |
| Added by        | Clarke & Carter Essex |