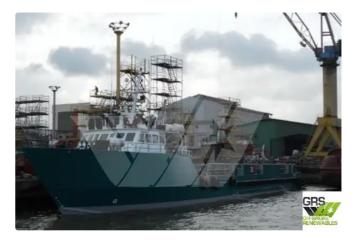

### wind farm vessel

### 51m / 82 pax Crew Transfer Vessel for Sale / #1071530

| Ship id         | 5849                    |
|-----------------|-------------------------|
| Category        | wind farm vessel        |
| Build Year      | 2008                    |
| Flag            | Saint Lucia             |
| Price           | \$800,000               |
| Ship added date | 2022-04-13              |
| Added by        | GRS.OFFSHORE RENEWABLES |