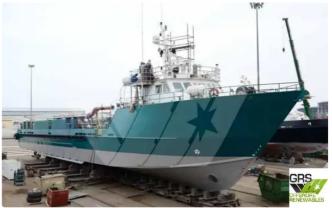

### wind farm vessel

### 51m / 82 pax Crew Transfer Vessel for Sale / #1071530

| Ship id         | 5849                    |
|-----------------|-------------------------|
| Category        | wind farm vessel        |
| Build Year      | 2008                    |
| Flag            | Saint Lucia             |
| Price           | \$800,000               |
| Ship added date | 2022-04-13              |
| Added by        | GRS.OFFSHORE RENEWABLES |