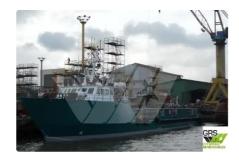

### wind farm vessel

### 51m / 82 pax Crew Transfer Vessel for Sale / #1071530

| Ship id         | 5849                    |
|-----------------|-------------------------|
| Category        | wind farm vessel        |
| Build Year      | 2008                    |
| Flag            | Saint Lucia             |
| Price           | \$800,000               |
| Ship added date | 2022-04-13              |
| Added by        | GRS.OFFSHORE RENEWABLES |