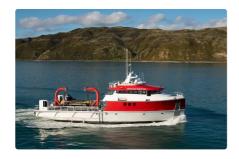

## **DP1 Multipurpose Survey Vessel**

| Ship id         | 5864                                    |
|-----------------|-----------------------------------------|
| Category        | Survey vessel                           |
| Build Year      | 2021                                    |
| Price           | \$12,000,000                            |
| Ship added date | 2022-04-17                              |
| Added by        | SnP Team (D. van der Kamp Shipsales BV) |

## Ship dimensions

| Length overall (LOA), m | 34 |
|-------------------------|----|
| Vessel draft, m         | 2  |

## Additional Information

Main Engine  $2 \times \text{Cummins QSK-}19 - 715\text{HP each}$ . Twin conventional shaft, Fixed propellers.  $1 \times 150\text{HP Hydraulic Bow thruster}$ .  $1 \times 150\text{HP}$ 