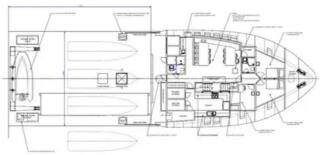

## Ship dimensions

| Length overall (LOA), m | 34 |
|-------------------------|----|
| Vessel draft, m         | 2  |

## Additional Information

Main Engine  $2 \times \text{Cummins QSK-}19 - 715\text{HP each}$ . Twin conventional shaft, Fixed propellers.  $1 \times 150\text{HP Hydraulic Bow thruster}$ .  $1 \times 150\text{HP}$ 