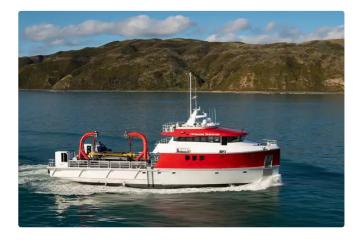

## **DP1 Multipurpose Survey Vessel**

| Ship id         | 5864                                    |
|-----------------|-----------------------------------------|
| Category        | Survey vessel                           |
| Build Year      | 2021                                    |
| Price           | \$12,000,000                            |
| Ship added date | 2022-04-17                              |
| Added by        | SnP Team (D. van der Kamp Shipsales BV) |

## Ship dimensions

| Length overall (LOA), m | 34 |
|-------------------------|----|
| Vessel draft, m         | 2  |

## Additional Information

Main Engine  $2 \times \text{Cummins QSK-}19 - 715\text{HP each}$ . Twin conventional shaft, Fixed propellers.  $1 \times 150\text{HP Hydraulic Bow thruster}$ .  $1 \times 150\text{HP}$ 