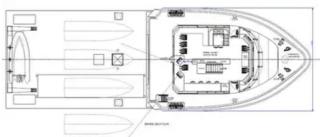

## Ship dimensions

| Length overall (LOA), m | 34 |
|-------------------------|----|
| Vessel draft, m         | 2  |

## Additional Information

Main Engine  $2 \times \text{Cummins QSK-}19 - 715\text{HP each}$ . Twin conventional shaft, Fixed propellers.  $1 \times 150\text{HP Hydraulic Bow thruster}$ .  $1 \times 150\text{HP}$ 