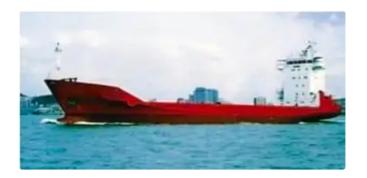

#### 366 TEU 4900dwt Multipurpose Container Ship

| Ship id         | 5865                  |
|-----------------|-----------------------|
| Category        | <u>Container ship</u> |
| Class           | CCS                   |
| Build Year      | 1996                  |
| Flag            | China                 |
| Price           | \$1,220,000           |
| Ship added date | 2022-04-17            |
| Added by        | <u>SeaBoats</u>       |

# Measured weight DWT 4900 GRT 2900 NRT 1313

## Ship dimensions

| Length overall (LOA), m 98.43 |      |
|-------------------------------|------|
| Depth, m                      | 7.55 |
| Vessel draft, m               | 5.91 |