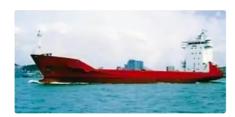

#### 366 TEU 4900dwt Multipurpose Container Ship

| Ship id         | 5865                  |
|-----------------|-----------------------|
| Category        | <u>Container ship</u> |
| Class           | CCS                   |
| Build Year      | 1996                  |
| Flag            | China                 |
| Price           | \$1,220,000           |
| Ship added date | 2022-04-17            |
| Added by        | <u>SeaBoats</u>       |

# Measured weight DWT 4900 GRT 2900 NRT 1313

## Ship dimensions

| Length overall (LOA), m 98.43 |      |
|-------------------------------|------|
| Depth, m                      | 7.55 |
| Vessel draft, m               | 5.91 |