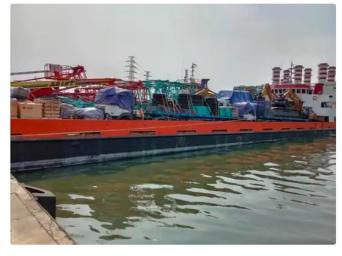

# Landing Craft, Tank

#### 1800dwt Landing Craft

| Ship id         | 5867                                         |
|-----------------|----------------------------------------------|
| Category        | Landing Craft, Tank                          |
| Build Year      | 2016                                         |
| Price           | \$1,650,000                                  |
| Ship added date | 2022-04-17                                   |
| Added by        | MANEL GHARBI (FAST SHIPPING AND TRADING Co.) |
|                 |                                              |

## Measured weight

|     | _    |
|-----|------|
| DWT | 1800 |
| GRT | 1212 |

## Ship dimensions

| Length overall (LOA), m | 72  |
|-------------------------|-----|
| Depth, m                | 4.5 |