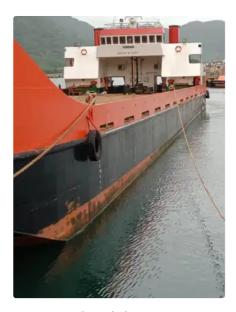

# Landing Craft, Tank

#### 1800dwt Landing Craft

| Ship id         | 5867                                         |
|-----------------|----------------------------------------------|
| Category        | Landing Craft, Tank                          |
| Build Year      | 2016                                         |
| Price           | \$1,650,000                                  |
| Ship added date | 2022-04-17                                   |
| Added by        | MANEL GHARBI (FAST SHIPPING AND TRADING Co.) |
|                 |                                              |

## Measured weight

|     | _    |
|-----|------|
| DWT | 1800 |
| GRT | 1212 |

## Ship dimensions

| Length overall (LOA), m | 72  |
|-------------------------|-----|
| Depth, m                | 4.5 |