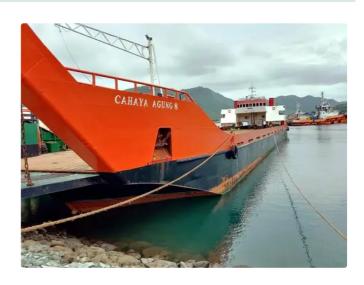

# Landing Craft, Tank

#### 1800dwt Landing Craft

| Ship id         | 5867                                         |
|-----------------|----------------------------------------------|
| Category        | Landing Craft, Tank                          |
| Build Year      | 2016                                         |
| Price           | \$1,650,000                                  |
| Ship added date | 2022-04-17                                   |
| Added by        | MANEL GHARBI (FAST SHIPPING AND TRADING Co.) |
|                 |                                              |

## Measured weight

|     | _    |
|-----|------|
| DWT | 1800 |
| GRT | 1212 |

## Ship dimensions

| Length overall (LOA), m | 72  |
|-------------------------|-----|
| Depth, m                | 4.5 |