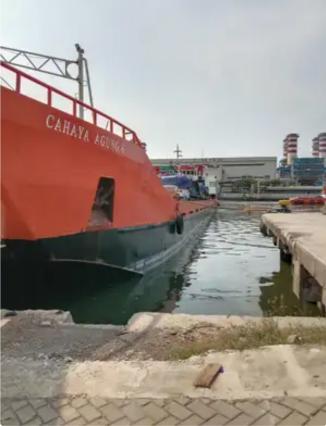

# Landing Craft, Tank

#### 1800dwt Landing Craft

| Ship id         | 5867                                         |
|-----------------|----------------------------------------------|
| Category        | Landing Craft, Tank                          |
| Build Year      | 2016                                         |
| Price           | \$1,650,000                                  |
| Ship added date | 2022-04-17                                   |
| Added by        | MANEL GHARBI (FAST SHIPPING AND TRADING Co.) |
|                 |                                              |

## Measured weight

|     | _    |
|-----|------|
| DWT | 1800 |
| GRT | 1212 |

## Ship dimensions

| Length overall (LOA), m | 72  |
|-------------------------|-----|
| Depth, m                | 4.5 |