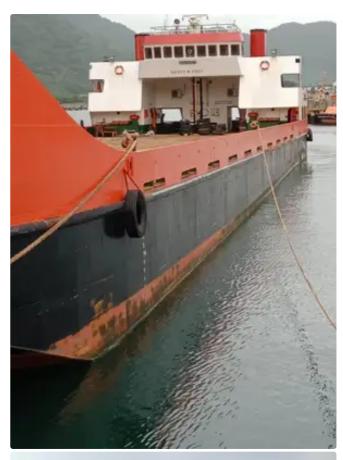

# Landing Craft, Tank

#### 1800dwt Landing Craft

| Ship id         | 5867                                         |
|-----------------|----------------------------------------------|
| Category        | Landing Craft, Tank                          |
| Build Year      | 2016                                         |
| Price           | \$1,650,000                                  |
| Ship added date | 2022-04-17                                   |
| Added by        | MANEL GHARBI (FAST SHIPPING AND TRADING Co.) |
|                 |                                              |

## Measured weight

|     | _    |
|-----|------|
| DWT | 1800 |
| GRT | 1212 |

## Ship dimensions

| Length overall (LOA), m | 72  |
|-------------------------|-----|
| Depth, m                | 4.5 |