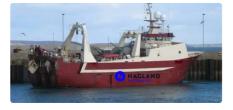

## <sup>id 5870</sup> Large-capacity Autonomous Freezer Trawler

| FREEZER TRAWLER |                                           |
|-----------------|-------------------------------------------|
| Ship id         | 5870                                      |
| Category        | Large-capacity Autonomous Freezer Trawler |
| Build Year      | 1998                                      |
| Ship added date | 2022-04-19                                |
| Added by        | <u>Orla Fjord (Hagland)</u>               |
|                 |                                           |
|                 | 40                                        |