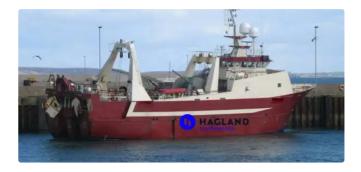

## <sup>id 5870</sup> Large-capacity Autonomous Freezer Trawler

| FREEZER TRAWLER |                                           |
|-----------------|-------------------------------------------|
| Ship id         | 5870                                      |
| Category        | Large-capacity Autonomous Freezer Trawler |
| Build Year      | 1998                                      |
| Ship added date | 2022-04-19                                |
| Added by        | <u>Orla Fjord (Hagland)</u>               |
|                 |                                           |
|                 | 40                                        |