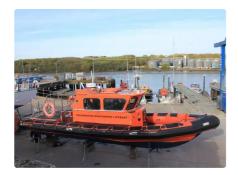

## lifeboat

#### 2012 Ribcraft 9.8

| Ship id         | 5874       |
|-----------------|------------|
| Category        | lifeboat   |
| Build Year      | 2012       |
| Price           | £130,000   |
| Ship added date | 2022-04-24 |
| Added by        | Boatshed   |