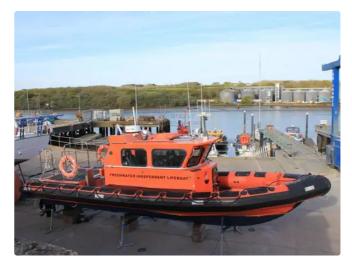

## lifeboat

#### 2012 Ribcraft 9.8

| Ship id         | 5874       |
|-----------------|------------|
| Category        | lifeboat   |
| Build Year      | 2012       |
| Price           | £130,000   |
| Ship added date | 2022-04-24 |
| Added by        | Boatshed   |