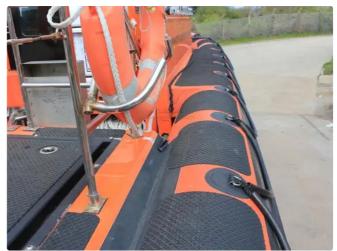

## lifeboat

#### 2012 Ribcraft 9.8

| Ship id         | 5874       |
|-----------------|------------|
| Category        | lifeboat   |
| Build Year      | 2012       |
| Price           | £130,000   |
| Ship added date | 2022-04-24 |
| Added by        | Boatshed   |