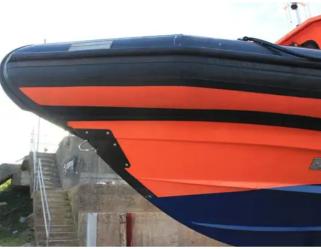

## lifeboat

#### 2012 Ribcraft 9.8

| Ship id         | 5874       |
|-----------------|------------|
| Category        | lifeboat   |
| Build Year      | 2012       |
| Price           | £130,000   |
| Ship added date | 2022-04-24 |
| Added by        | Boatshed   |