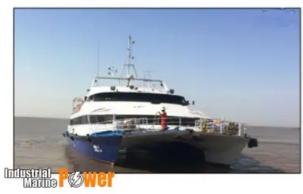

## Catamaran

## 235 pax catamaran for sale

| Ship id         | 5875                    |
|-----------------|-------------------------|
| Category        | Catamaran               |
| Ship added date | 2022-04-22              |
| Added by        | REHAN M. (7STAR OCEANS) |

## Additional Information

Self-propelled

Passengers 235

 Similar ships
 Show similar ships

 Requests
 Purchasing requests matching

 e-mail
 Send E-mail

|                       | Ship Particulars               |                                     |                   |
|-----------------------|--------------------------------|-------------------------------------|-------------------|
| SENERAL.              |                                |                                     |                   |
| Port of Registry      | 11.00                          | PUBLICATION                         | SOMON             |
| Fing                  | more.                          | 99.45                               | 3014              |
| Official No.          |                                | SHARK DIRECTOR                      | 28013036          |
| 940 Ni.               |                                | Margali                             | -2011             |
|                       |                                | MISSI PROCEDURE SURER               | 3067              |
| Coll Sign             |                                |                                     |                   |
| freel                 |                                | rsPs CDDE                           | 2010              |
| tise: Detvered.       | 3987                           | SUCKLANDS ARREST                    | 2010              |
| Phase of Built        | Autrate                        | DYMINOLAND ARRIVATION               | Sitting (S)       |
| Bulletin              | Nort Guertaland Engineers &    | WITHOU                              | 686sn - 2005      |
|                       | Agent Pro Link Colonia         | MOME                                | 3006              |
|                       | Alumnium Colombian Flaminger   | IMMER CIT                           | 7000              |
| Hot Topic State       | Rem                            | DOMESTIC S. III.                    | 3018              |
| Own R.                | Two city                       | 104.                                | 2010              |
| Cerification          | Det Norske Vertigs             | COLMIS                              | 200               |
| MAY No                | and married terripi.           | TAM-COOK                            | 2014              |
|                       |                                | 755                                 | 3067              |
| PRINCIPAL DIMENSIONS  | W 10 -                         |                                     |                   |
| Longth Ring           | 36.52 m                        | 440 940Y                            | 3004              |
| Breatth.              | 21.26.40                       | MANATHAE SECURITY                   | 3912              |
| Dwynn                 | 3.31 m                         | SOLIG HAMONOMENT                    |                   |
| Loder Draft           | 131 m                          | HORT STATE WARFECTION DISCOURT      |                   |
| per                   | HIMF                           | MARKAN PARE SAFETY PRODUCT CHECKIST |                   |
| sat .                 | 130 MT                         |                                     |                   |
| Ongo. Tyronage .      | 345 MT                         | SOUR SQUEWENT                       |                   |
| Speed                 |                                | LN-MR                               | Asti Person       |
| Oghr.                 | 25 Anims                       |                                     |                   |
|                       |                                | UN NAT (NTS)                        | Little-Stor       |
| Linded.               | 223,000                        |                                     | 512 with Single   |
|                       |                                | Life Rangs                          | (surface)         |
| MAIN MADVINERY        |                                |                                     |                   |
| THE RESERVE           |                                | (Jife Sactives)                     | 300 (Mem) ( 2     |
| Mun Engines           | 2x Carterpillar 39128          | Swith Capit & wristled              |                   |
|                       | 5230 x0x @ 1600 com            | PHOTONICS                           | 36 Booket paris   |
| Propulsion            | 2 x Frank Pic Mysgarler        |                                     | DE PRINT SHIP.    |
| Audies                | 2 x common 687 5,764 (MD       |                                     | Di Smale signa    |
|                       | 15 KW # 1500 cpm               |                                     | da ou             |
| Guebea                | 2+25 86 425.65                 | Tong Agrico                         | 1                 |
|                       | 135 88 60 60                   | UT DESIGN Pack                      | 1                 |
| NAME OF THE PROPERTY. |                                | UH DEFUDE PACE                      | 1                 |
| Compass DI.           | Buero (magnetic compant)       |                                     |                   |
| Comment SS            | Digital Synt (64 32 ) (Section |                                     |                   |
|                       | stimpus.)                      | RRE RENTING EQUIPMENT               |                   |
| VARD                  | FURNISH FOR MICHO              |                                     | 21 gortphie on    |
| 4,000                 | 191004-9-800                   | Extinguisher                        | safety plant.     |
| V M F GD              | Euro RN                        | Fore-Hoose                          | 2 Sungths         |
| Nation                | MISH MAN SOME                  | Sour. Fire Pump                     | 1 persite sem     |
| Refer                 | SWM DECK                       | CREW CMPACTY                        |                   |
| SPAN .                | 7 x 958 Sect 1000              | Personner                           | 200               |
| Depth/Ethe Sounder    | Funda (1.650)                  | Otes                                | Frequency May     |
|                       |                                |                                     | a service of east |
| GP9                   | 2 x Forume GP 82               | SAME CAPACITIES                     | -demonstra        |
| SAIT                  | 2 + NSK NAG 1000               | Fael Torris                         | 120001            |
| A5                    | WC 945 DIS                     | Fresh Moder Saint                   | 4000 L            |
| SVDR.                 | Bu Vertan BUY 7505             | PUNIPS.                             |                   |
| Phonon                | Aughore (AP SW)                | Sign Pump                           | 25-bumber         |
| POS HORN              | Tahapi (Tohan japen)           | General Service Pump                | 25 outside        |
| බාහටුවට 📆 🦟           | A manufacture                  | Trends strator thump.               | 207.00            |
|                       | DWEL                           |                                     |                   |