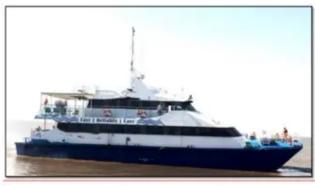

## 235 pax catamaran for sale

| Ship id         | 5875                    |
|-----------------|-------------------------|
| Category        | Catamaran               |
| Ship added date | 2022-04-22              |
| Added by        | REHAN M. (7STAR OCEANS) |

## Additional Information

Self-propelled

Passengers 235

 Similar ships
 Show similar ships

 Requests
 Purchasing requests matching

 e-mail
 Send E-mail

|                       | Ship Particulars               |                                     |                   |
|-----------------------|--------------------------------|-------------------------------------|-------------------|
| SENERAL.              |                                |                                     |                   |
| Port of Registry      | 11.00                          | PUBLICATION                         | SOMON             |
| Fing                  | more.                          | 99.45                               | 3014              |
| Official No.          |                                | SHARK DIRECTOR                      | 28013036          |
| 940 Ni.               |                                | Margali                             | -2011             |
|                       |                                | MISSI PROCEDURE SURER               | 3067              |
| Coll Sign             |                                |                                     |                   |
| freel                 |                                | rsPs CDDE                           | 2010              |
| tise: Detvered.       | 3987                           | SUCKLANDS ARREST                    | 2010              |
| Phase of Built        | Autrate                        | DYMINOLAND ARRIVATION               | Sitting (S)       |
| Bulletin              | Nort Guertaland Engineers &    | WITHOU                              | 686sn - 2005      |
|                       | Agent Pro Link Colonia         | MOME                                | 3006              |
|                       | Alumnium Colombian Flaminger   | IMMER CIT                           | 7000              |
| Hot Topic State       | Rem                            | DOMESTIC S. III.                    | 3018              |
| Own R.                | Two city                       | 104.                                | 2010              |
| Cerification          | Det Norske Vertigs             | COLMIS                              | 200               |
| MAY No                | and married terripi.           | TAM-COOK                            | 2014              |
|                       |                                | 755                                 | 3067              |
| PRINCIPAL DIMENSIONS  | W 10 -                         |                                     |                   |
| Longth Ring           | 36.52 m                        | 440 940Y                            | 3004              |
| Breatth.              | 21.26.40                       | MANATHAE SECURITY                   | 3912              |
| Dwynn                 | 3.31 m                         | SOLIG HAMONOMENT                    |                   |
| Loder Draft           | 131 m                          | HORT STATE WARFECTION DISCOURT      |                   |
| per                   | HIMF                           | MARKAN PARE SAFETY PRODUCT CHECKIST |                   |
| sat .                 | 130 MT                         |                                     |                   |
| Ongo. Tyronage .      | 345 MT                         | SOUR SQUEWENT                       |                   |
| Speed                 |                                | LN-MR                               | Asti Person       |
| Oghr.                 | 25 Anims                       |                                     |                   |
|                       |                                | UN NAT (NTS)                        | Little-Stor       |
| Linded.               | 223,000                        |                                     | 512 with Single   |
|                       |                                | Life Rangs                          | (surface)         |
| MAIN MADVINERY        |                                |                                     |                   |
| THE RESERVE           |                                | (Jife Sactives)                     | 300 (Mem) ( 2     |
| Mun Engines           | 2x Carterpillar 39128          | Swith Capit & wristled              |                   |
|                       | 5230 x0x @ 1600 com            | PHOTONICS                           | 36 Booket paris   |
| Propulsion            | 2 x Frank Pic Mysgarler        |                                     | DE PRINT SHIP.    |
| Audies                | 2 x common 687 5,764 (MD       |                                     | Di Smale signa    |
|                       | 15 KW # 1500 cpm               |                                     | da ou             |
| Guebea                | 2+25 86 425.65                 | Tong Agrico                         | 1                 |
|                       | 135 88 60 60                   | UT DESIGN Pack                      | 1                 |
| NAME OF THE PROPERTY. |                                | UH DEFUDE PACE                      | 1                 |
| Compass DI.           | Buero (magnetic compant)       |                                     |                   |
| Comment SS            | Digital Synt (64 32 ) (Section |                                     |                   |
|                       | stimpus.)                      | RRE RENTING EQUIPMENT               |                   |
| VARD                  | FURNISH FOR MICHO              |                                     | 21 gortphie on    |
| 4,000                 | 191004-9-800                   | Extinguisher                        | safety plant.     |
| V M F GD              | Euro RN                        | Fore-Hoose                          | 2 Sungths         |
| Nation                | MISH MAN SOME                  | Sour. Fire Pump                     | 1 persite sem     |
| Refer                 | SWM DECK                       | CREW CMPACTY                        |                   |
| SPAN .                | 7 x 958 Sect 1000              | Personner                           | 200               |
| Depth/Ethe Sounder    | Funda (1.650)                  | Otes                                | Frequency May     |
|                       |                                |                                     | a service of east |
| GP9                   | 2 x Forume GP 82               | SAME CAPACITIES                     | -demonstra        |
| SAIT                  | 2 + NSK NAG 1000               | Fael Torris                         | 120001            |
| A5                    | WC 945 DIS                     | Fresh Moder Saint                   | 4000 L            |
| SVDR.                 | Bu Vertan BUY 7505             | PUNIPS.                             |                   |
| Phonon                | Aughore (AP SW)                | Sign Pump                           | 25-bumber         |
| POS HORN              | Tahapi (Tohan japen)           | General Service Pump                | 25 outside        |
| බාහටුවට 📆 🦟           | A manufacture                  | Trends strator thump.               | 207.00            |
|                       | DWEL                           |                                     |                   |