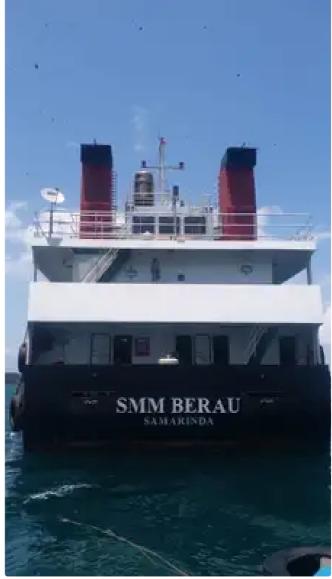

# Landing Craft, Tank

#### 45m LCT

| Ship id         | 5877                                    |
|-----------------|-----------------------------------------|
| Category        | <u>Landing Craft, Tank</u>              |
| Hull            | double bottom                           |
| Class           | Rina                                    |
| Build Year      | 2016                                    |
| Flag            | Indonesia                               |
| Price           | \$1,045,000                             |
| Ship added date | 2022-04-23                              |
| Added by        | cenk berk (HAKSEVER SHIPPING AGENCY CO) |