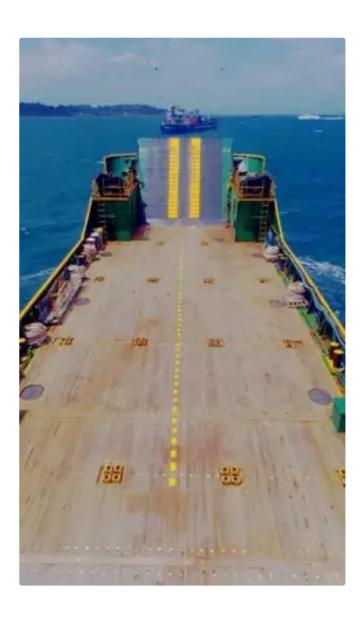

# Landing Craft, Tank

#### 45m LCT

| Ship id         | 5877                                    |
|-----------------|-----------------------------------------|
| Category        | <u>Landing Craft, Tank</u>              |
| Hull            | double bottom                           |
| Class           | Rina                                    |
| Build Year      | 2016                                    |
| Flag            | Indonesia                               |
| Price           | \$1,045,000                             |
| Ship added date | 2022-04-23                              |
| Added by        | cenk berk (HAKSEVER SHIPPING AGENCY CO) |