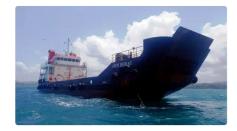

# Landing Craft, Tank

#### 45m LCT

| Ship id         | 5877                                    |
|-----------------|-----------------------------------------|
| Category        | <u>Landing Craft, Tank</u>              |
| Hull            | double bottom                           |
| Class           | Rina                                    |
| Build Year      | 2016                                    |
| Flag            | Indonesia                               |
| Price           | \$1,045,000                             |
| Ship added date | 2022-04-23                              |
| Added by        | cenk berk (HAKSEVER SHIPPING AGENCY CO) |

## Ship dimensions

| Length overall (LOA), m | 45   |
|-------------------------|------|
| Depth, m                | 3.3  |
| Vessel draft, m         | 2.47 |