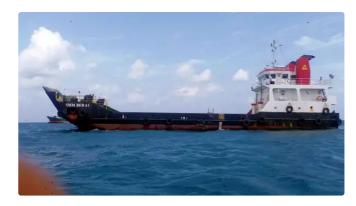

# Landing Craft, Tank

#### 45m LCT

| Ship id         | 5877                                    |
|-----------------|-----------------------------------------|
| Category        | <u>Landing Craft, Tank</u>              |
| Hull            | double bottom                           |
| Class           | Rina                                    |
| Build Year      | 2016                                    |
| Flag            | Indonesia                               |
| Price           | \$1,045,000                             |
| Ship added date | 2022-04-23                              |
| Added by        | cenk berk (HAKSEVER SHIPPING AGENCY CO) |

## Ship dimensions

| Length overall (LOA), m | 45   |
|-------------------------|------|
| Depth, m                | 3.3  |
| Vessel draft, m         | 2.47 |