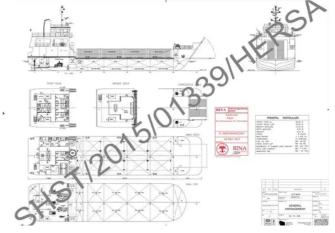

#### 45m LCT

| Ship id         | 5877                                    |
|-----------------|-----------------------------------------|
| Category        | <u>Landing Craft, Tank</u>              |
| Hull            | double bottom                           |
| Class           | Rina                                    |
| Build Year      | 2016                                    |
| Flag            | Indonesia                               |
| Price           | \$1,045,000                             |
| Ship added date | 2022-04-23                              |
| Added by        | cenk berk (HAKSEVER SHIPPING AGENCY CO) |

## Ship dimensions

| Length overall (LOA), m | 45   |
|-------------------------|------|
| Depth, m                | 3.3  |
| Vessel draft, m         | 2.47 |