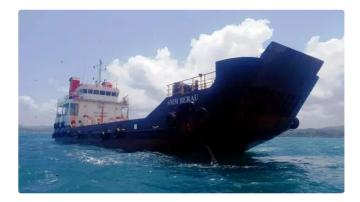

# Landing Craft, Tank

#### 45m LCT

| Ship id         | 5877                                    |
|-----------------|-----------------------------------------|
| Category        | <u>Landing Craft, Tank</u>              |
| Hull            | double bottom                           |
| Class           | Rina                                    |
| Build Year      | 2016                                    |
| Flag            | Indonesia                               |
| Price           | \$1,045,000                             |
| Ship added date | 2022-04-23                              |
| Added by        | cenk berk (HAKSEVER SHIPPING AGENCY CO) |

## Ship dimensions

| Length overall (LOA), m | 45   |
|-------------------------|------|
| Depth, m                | 3.3  |
| Vessel draft, m         | 2.47 |