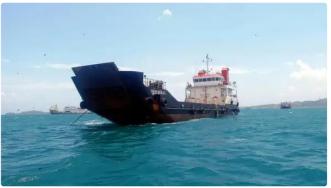

# Landing Craft, Tank

#### 45m LCT

| Ship id         | 5877                                    |
|-----------------|-----------------------------------------|
| Category        | <u>Landing Craft, Tank</u>              |
| Hull            | double bottom                           |
| Class           | Rina                                    |
| Build Year      | 2016                                    |
| Flag            | Indonesia                               |
| Price           | \$1,045,000                             |
| Ship added date | 2022-04-23                              |
| Added by        | cenk berk (HAKSEVER SHIPPING AGENCY CO) |

## Ship dimensions

| Length overall (LOA), m | 45   |
|-------------------------|------|
| Depth, m                | 3.3  |
| Vessel draft, m         | 2.47 |