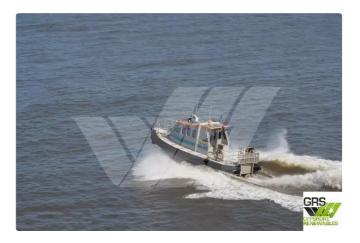

# Crew boat

## 10m / 6 pax Crew Transfer Vessel for Sale / #1078197

| Ship id         | 5880                    |
|-----------------|-------------------------|
| Category        | <u>Crew boat</u>        |
| Build Year      | 2010                    |
| Flag            | Netherlands             |
| Price           | €175,000                |
| Ship added date | 2022-04-22              |
| Added by        | GRS.OFFSHORE RENEWABLES |

# Ship dimensions

| Length overall (LOA), m | 10  |
|-------------------------|-----|
| Vessel draft, m         | 0.6 |