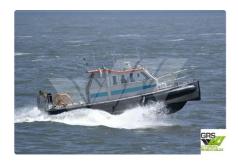

# Crew boat

## 10m / 6 pax Crew Transfer Vessel for Sale / #1078197

| Ship id         | 5880                    |
|-----------------|-------------------------|
| Category        | <u>Crew boat</u>        |
| Build Year      | 2010                    |
| Flag            | Netherlands             |
| Price           | €175,000                |
| Ship added date | 2022-04-22              |
| Added by        | GRS.OFFSHORE RENEWABLES |

# Ship dimensions

| Length overall (LOA), m | 10  |
|-------------------------|-----|
| Vessel draft, m         | 0.6 |

### Self-propelled

Passengers 6

| Similar ships | Show similar ships           |
|---------------|------------------------------|
| Requests      | Purchasing requests matching |
| e-mail        | Send E-mail                  |