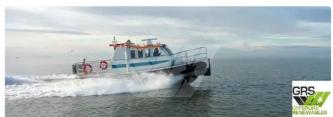

# Crew boat

## 10m / 6 pax Crew Transfer Vessel for Sale / #1078197

| Ship id         | 5880                    |
|-----------------|-------------------------|
| Category        | <u>Crew boat</u>        |
| Build Year      | 2010                    |
| Flag            | Netherlands             |
| Price           | €175,000                |
| Ship added date | 2022-04-22              |
| Added by        | GRS.OFFSHORE RENEWABLES |

# Ship dimensions

| Length overall (LOA), m | 10  |
|-------------------------|-----|
| Vessel draft, m         | 0.6 |

### Self-propelled

Passengers 6

| Similar ships | Show similar ships           |
|---------------|------------------------------|
| Requests      | Purchasing requests matching |
| e-mail        | Send E-mail                  |