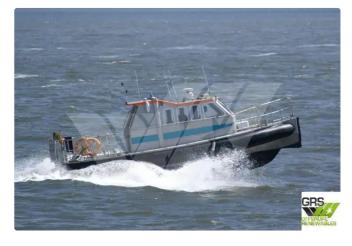

# Crew boat

## 10m / 6 pax Crew Transfer Vessel for Sale / #1078197

| Ship id         | 5880                    |
|-----------------|-------------------------|
| Category        | <u>Crew boat</u>        |
| Build Year      | 2010                    |
| Flag            | Netherlands             |
| Price           | €175,000                |
| Ship added date | 2022-04-22              |
| Added by        | GRS.OFFSHORE RENEWABLES |

# Ship dimensions

| Length overall (LOA), m | 10  |
|-------------------------|-----|
| Vessel draft, m         | 0.6 |

### Self-propelled

Passengers 6

| Similar ships | Show similar ships           |
|---------------|------------------------------|
| Requests      | Purchasing requests matching |
| e-mail        | Send E-mail                  |