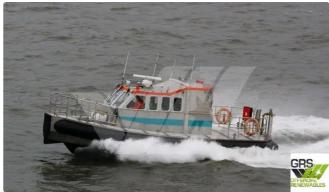

# Crew boat

## 10m / 6 pax Crew Transfer Vessel for Sale / #1078197

| Ship id         | 5880                    |
|-----------------|-------------------------|
| Category        | <u>Crew boat</u>        |
| Build Year      | 2010                    |
| Flag            | Netherlands             |
| Price           | €175,000                |
| Ship added date | 2022-04-22              |
| Added by        | GRS.OFFSHORE RENEWABLES |

# Ship dimensions

| Length overall (LOA), m | 10  |
|-------------------------|-----|
| Vessel draft, m         | 0.6 |