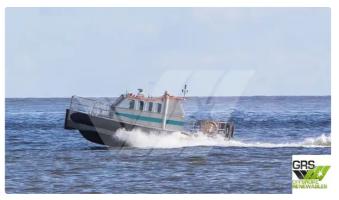

# Crew boat

## 10m / 6 pax Crew Transfer Vessel for Sale / #1078197

| Ship id         | 5880                    |
|-----------------|-------------------------|
| Category        | <u>Crew boat</u>        |
| Build Year      | 2010                    |
| Flag            | Netherlands             |
| Price           | €175,000                |
| Ship added date | 2022-04-22              |
| Added by        | GRS.OFFSHORE RENEWABLES |

# Ship dimensions

| Length overall (LOA), m | 10  |
|-------------------------|-----|
| Vessel draft, m         | 0.6 |

### Self-propelled

Passengers 6

| Similar ships | Show similar ships           |
|---------------|------------------------------|
| Requests      | Purchasing requests matching |
| e-mail        | Send E-mail                  |