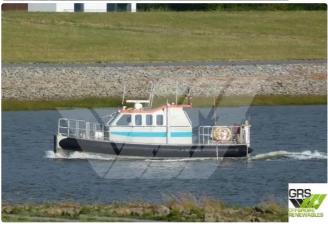

# Crew boat

## 10m / 6 pax Crew Transfer Vessel for Sale / #1078197

| Ship id         | 5880                    |
|-----------------|-------------------------|
| Category        | <u>Crew boat</u>        |
| Build Year      | 2010                    |
| Flag            | Netherlands             |
| Price           | €175,000                |
| Ship added date | 2022-04-22              |
| Added by        | GRS.OFFSHORE RENEWABLES |

# Ship dimensions

| Length overall (LOA), m | 10  |
|-------------------------|-----|
| Vessel draft, m         | 0.6 |