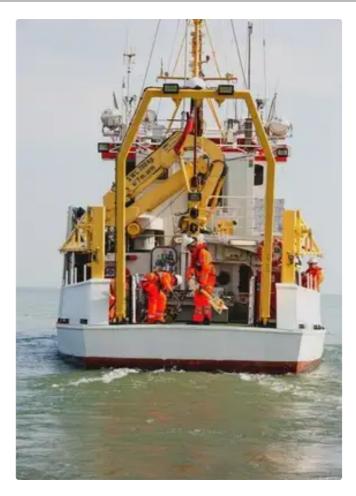

## id 5891 Container ship

| 24M RESEARCH SURVEY BOAT |                                                             |  |  |
|--------------------------|-------------------------------------------------------------|--|--|
| Ship id                  | 5891                                                        |  |  |
| Category                 | Container ship                                              |  |  |
| Build Year               | 1975                                                        |  |  |
| Ship added date          | 2022-04-19                                                  |  |  |
| Added by                 | <u>Georgia Sgouraki (GO SHIPPING &amp; MANAGEMENT Inc.)</u> |  |  |
|                          | 24.2                                                        |  |  |
|                          | 4                                                           |  |  |
|                          |                                                             |  |  |
| 2 X 374KW                |                                                             |  |  |
|                          | 700                                                         |  |  |

| Ship dimensions         |
|-------------------------|
| Length overall (LOA), m |

| Length Overall (LOA), m | 24.2      |
|-------------------------|-----------|
| Vessel draft, m         | 4         |
| Additional Information  |           |
| Main Engine             | 2 X 374KW |
| Self-propelled          |           |
| Crane capacity          | 700       |