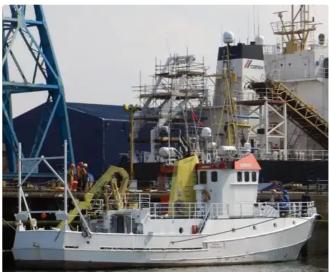

## id 5891 Container ship

| 24M RESEARCH SURVEY BOAT |                                                             |  |  |
|--------------------------|-------------------------------------------------------------|--|--|
| Ship id                  | 5891                                                        |  |  |
| Category                 | Container ship                                              |  |  |
| Build Year               | 1975                                                        |  |  |
| Ship added date          | 2022-04-19                                                  |  |  |
| Added by                 | <u>Georgia Sgouraki (GO SHIPPING &amp; MANAGEMENT Inc.)</u> |  |  |
|                          | 24.2                                                        |  |  |
|                          | 4                                                           |  |  |
|                          |                                                             |  |  |
| 2 X 374KW                |                                                             |  |  |
|                          | 700                                                         |  |  |

| Ship dimensions         |
|-------------------------|
| Length overall (LOA), m |

| Length Overall (LOA), m | 24.2      |
|-------------------------|-----------|
| Vessel draft, m         | 4         |
| Additional Information  |           |
| Main Engine             | 2 X 374KW |
| Self-propelled          |           |
| Crane capacity          | 700       |