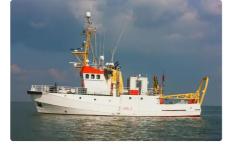

## id 5891 Container ship

| 24M RESEARCH SURVEY BOAT |                                                             |  |  |
|--------------------------|-------------------------------------------------------------|--|--|
| Ship id                  | 5891                                                        |  |  |
| Category                 | Container ship                                              |  |  |
| Build Year               | 1975                                                        |  |  |
| Ship added date          | 2022-04-19                                                  |  |  |
| Added by                 | <u>Georgia Sgouraki (GO SHIPPING &amp; MANAGEMENT Inc.)</u> |  |  |
|                          | 24.2                                                        |  |  |
|                          | 4                                                           |  |  |
|                          |                                                             |  |  |
| 2 X 374KW                |                                                             |  |  |
|                          | 700                                                         |  |  |

| Ship dimensions         |
|-------------------------|
| Length overall (LOA), m |

| Length Overall (LOA), m | 24.2      |
|-------------------------|-----------|
| Vessel draft, m         | 4         |
| Additional Information  |           |
| Main Engine             | 2 X 374KW |
| Self-propelled          |           |
| Crane capacity          | 700       |