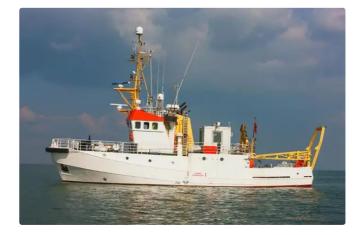

## id 5891 Container ship

| 24M RESEARCH SURVEY BOAT |                                                             |  |  |
|--------------------------|-------------------------------------------------------------|--|--|
| Ship id                  | 5891                                                        |  |  |
| Category                 | Container ship                                              |  |  |
| Build Year               | 1975                                                        |  |  |
| Ship added date          | 2022-04-19                                                  |  |  |
| Added by                 | <u>Georgia Sgouraki (GO SHIPPING &amp; MANAGEMENT Inc.)</u> |  |  |
|                          | 24.2                                                        |  |  |
|                          | 4                                                           |  |  |
|                          |                                                             |  |  |
| 2 X 374KW                |                                                             |  |  |
|                          | 700                                                         |  |  |

| Ship dimensions         |
|-------------------------|
| Length overall (LOA), m |

| Length Overall (LOA), m | 24.2      |
|-------------------------|-----------|
| Vessel draft, m         | 4         |
| Additional Information  |           |
| Main Engine             | 2 X 374KW |
| Self-propelled          |           |
| Crane capacity          | 700       |