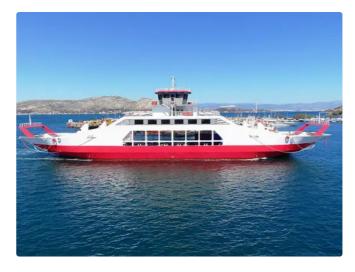

#### 2022BLT 74M D/E ROPAX FERRY

| Ship id         | 5892                                             |
|-----------------|--------------------------------------------------|
| Category        | RoPax ship                                       |
| Class           | INSB                                             |
| Build Year      | 2022                                             |
| Ship added date | 2022-04-19                                       |
| Added by        | Georgia Sgouraki (GO SHIPPING & MANAGEMENT Inc.) |