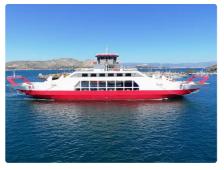

#### 2022BLT 74M D/E ROPAX FERRY

| Ship id         | 5892                                             |
|-----------------|--------------------------------------------------|
| Category        | RoPax ship                                       |
| Class           | INSB                                             |
| Build Year      | 2022                                             |
| Ship added date | 2022-04-19                                       |
| Added by        | Georgia Sgouraki (GO SHIPPING & MANAGEMENT Inc.) |