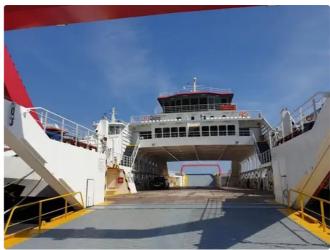

#### 2022BLT 74M D/E ROPAX FERRY

| Ship id         | 5892                                             |
|-----------------|--------------------------------------------------|
| Category        | RoPax ship                                       |
| Class           | INSB                                             |
| Build Year      | 2022                                             |
| Ship added date | 2022-04-19                                       |
| Added by        | Georgia Sgouraki (GO SHIPPING & MANAGEMENT Inc.) |