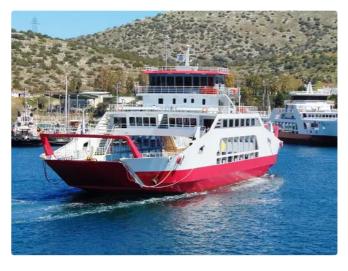

#### 2022BLT 74M D/E ROPAX FERRY

| Ship id         | 5892                                             |
|-----------------|--------------------------------------------------|
| Category        | RoPax ship                                       |
| Class           | INSB                                             |
| Build Year      | 2022                                             |
| Ship added date | 2022-04-19                                       |
| Added by        | Georgia Sgouraki (GO SHIPPING & MANAGEMENT Inc.) |

## Ship dimensions

| Length overall (LOA), m | 74  |
|-------------------------|-----|
| Vessel draft, m         | 2.2 |