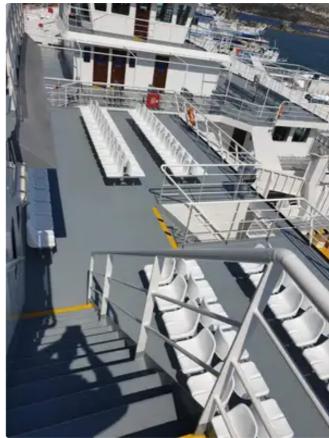

|
| Build Year      | 2022                                             |
| Ship added date | 2022-04-19                                       |
| Added by        | Georgia Sgouraki (GO SHIPPING & MANAGEMENT Inc.) |

## Ship dimensions

| Length overall (LOA), m | 74  |
|-------------------------|-----|
| Vessel draft, m         | 2.2 |

### **Additional Information**

| Main Engine    | 4 X CAT C18, 480BHP |
|----------------|---------------------|
| Self-propelled |                     |

| Similar ships | Show similar ships           |
|---------------|------------------------------|
| Requests      | Purchasing requests matching |
| e-mail        | Send E-mail                  |





web-site: ships.trade phone: +380934480633 e-mail: info@ships.trade