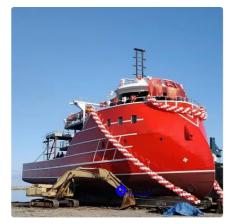

# Purse-seine trawler vessel

#### PURSE SEINER

| Ship id         | 5898                        |
|-----------------|-----------------------------|
| Category        | Purse-seine trawler vessel  |
| Ship added date | 2022-04-27                  |
| Added by        | <u>Orla Fjord (Hagland)</u> |