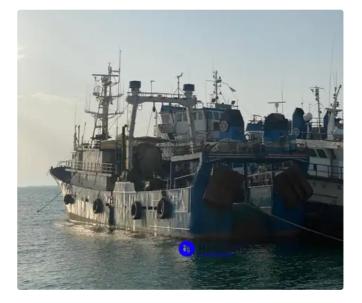

## id 5900 Large-capacity Autonomous Freezer Trawler

## FREEZER TRAWLER

| Ship id         | 5900                                      |
|-----------------|-------------------------------------------|
| Category        | Large-capacity Autonomous Freezer Trawler |
| Build Year      | 1988                                      |
| Ship added date | 2022-04-27                                |
| Added by        | <u>Orla Fjord (Hagland)</u>               |

## Ship dimensions

| Length overall (LOA), m | 39  |
|-------------------------|-----|
| Vessel draft, m         | 6.8 |
|                         |     |