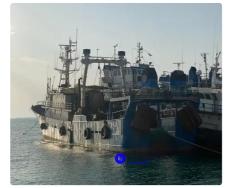

## id 5900 Large-capacity Autonomous Freezer Trawler

## FREEZER TRAWLER

| Ship id         | 5900                                      |
|-----------------|-------------------------------------------|
| Category        | Large-capacity Autonomous Freezer Trawler |
| Build Year      | 1988                                      |
| Ship added date | 2022-04-27                                |
| Added by        | <u>Orla Fjord (Hagland)</u>               |

## Ship dimensions

| Length overall (LOA), m | 39  |
|-------------------------|-----|
| Vessel draft, m         | 6.8 |
|                         |     |