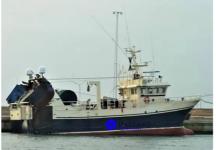

## Vessel for fish processing and delivery

|        | WETFISH / PELAGIC STERN TRAWLER |                                         |  |
|--------|---------------------------------|-----------------------------------------|--|
|        | Ship id                         | 5902                                    |  |
|        | Category                        | Vessel for fish processing and delivery |  |
|        | Build Year                      | 2012                                    |  |
|        | Ship added date                 | 2022-04-27                              |  |
|        | Added by                        | <u>Kristen Broe (Hagland)</u>           |  |
|        |                                 |                                         |  |
|        |                                 |                                         |  |
|        |                                 | 22.75                                   |  |
|        |                                 | 6.2                                     |  |
| on     |                                 |                                         |  |
|        | , 364 kW                        |                                         |  |
|        |                                 |                                         |  |
|        |                                 |                                         |  |
| c<br>S | <u>Show similar ships</u>       |                                         |  |

## Ship dimensions

| Length overall (LOA), m | 22.75 |
|-------------------------|-------|
| Beam, m                 | 6.2   |

## Additional Information

| Main Engine    | , 364 kW |
|----------------|----------|
| Self-propelled |          |
|                |          |

| Similar ships | Show similar ships           |
|---------------|------------------------------|
| Requests      | Purchasing requests matching |
| e-mail        | Send E-mail                  |