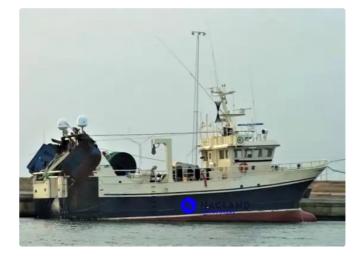

## Vessel for fish processing and delivery

|        | WETFISH / PELAGIC STERN TRAWLER |                                         |  |
|--------|---------------------------------|-----------------------------------------|--|
|        | Ship id                         | 5902                                    |  |
|        | Category                        | Vessel for fish processing and delivery |  |
|        | Build Year                      | 2012                                    |  |
|        | Ship added date                 | 2022-04-27                              |  |
|        | Added by                        | <u>Kristen Broe (Hagland)</u>           |  |
|        |                                 |                                         |  |
|        |                                 |                                         |  |
|        |                                 | 22.75                                   |  |
|        |                                 | 6.2                                     |  |
| on     |                                 |                                         |  |
|        | , 364 kW                        |                                         |  |
|        |                                 |                                         |  |
|        |                                 |                                         |  |
| c<br>S | <u>Show similar ships</u>       |                                         |  |

## Ship dimensions

| Length overall (LOA), m | 22.75 |
|-------------------------|-------|
| Beam, m                 | 6.2   |

## Additional Information

| Main Engine    | , 364 kW |
|----------------|----------|
| Self-propelled |          |
|                |          |

| Similar ships | Show similar ships           |
|---------------|------------------------------|
| Requests      | Purchasing requests matching |
| e-mail        | Send E-mail                  |