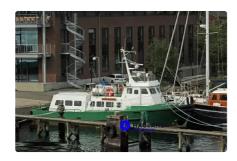

# Supply ship

#### CREW / SUPPLY VESSEL

| Ship id         | 5907                     |
|-----------------|--------------------------|
| Category        | Supply ship              |
| Build Year      | 1996                     |
| Ship added date | 2022-04-29               |
| Added by        | Andreas Hibler (Hagland) |

## Ship dimensions

| Length overall (LOA), m | 16  |
|-------------------------|-----|
| Beam, m                 | 5   |
| Depth, m                | 2.2 |

## Self-propelled

| Crew       | 2  |
|------------|----|
| Passengers | 30 |

| Similar ships | Show similar ships                  |
|---------------|-------------------------------------|
| Requests      | <u>Purchasing requests matching</u> |
| e-mail        | Send E-mail                         |