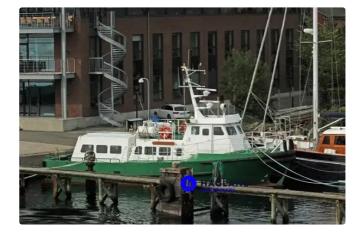

# Supply ship

#### CREW / SUPPLY VESSEL

| Ship id         | 5907                     |
|-----------------|--------------------------|
| Category        | Supply ship              |
| Build Year      | 1996                     |
| Ship added date | 2022-04-29               |
| Added by        | Andreas Hibler (Hagland) |

## Ship dimensions

| Length overall (LOA), m | 16  |
|-------------------------|-----|
| Beam, m                 | 5   |
| Depth, m                | 2.2 |

## Self-propelled

| Crew       | 2  |
|------------|----|
| Passengers | 30 |

| Similar ships | Show similar ships                  |
|---------------|-------------------------------------|
| Requests      | <u>Purchasing requests matching</u> |
| e-mail        | Send E-mail                         |