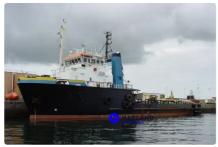

## Anchor Handling Tug Supply (AHTS)

#### **ANCHOR HANDLING TUG**

| Ship id         | 5908                              |
|-----------------|-----------------------------------|
| Category        | Anchor Handling Tug Supply (AHTS) |
| Build Year      | 1984                              |
| Ship added date | 2022-04-28                        |
| Added by        | Andreas Sonnichsen (Hagland)      |