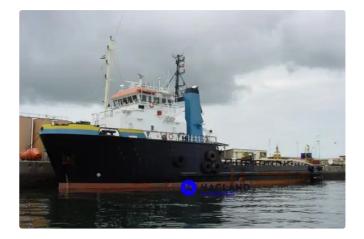

## Anchor Handling Tug Supply (AHTS)

#### **ANCHOR HANDLING TUG**

| Ship id         | 5908                              |
|-----------------|-----------------------------------|
| Category        | Anchor Handling Tug Supply (AHTS) |
| Build Year      | 1984                              |
| Ship added date | 2022-04-28                        |
| Added by        | Andreas Sonnichsen (Hagland)      |