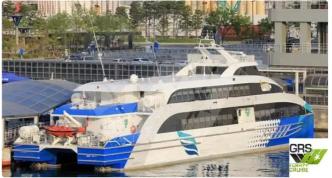

### 40m / 450 pax Passenger Ship for Sale / #1083124

| Ship id         | 5909                    |
|-----------------|-------------------------|
| Category        | Motor vessel            |
| Build Year      | 2016                    |
| Flag            | Korea, Republic of      |
| Price           | €6,000,000              |
| Ship added date | 2022-04-29              |
| Added by        | GRS.OFFSHORE RENEWABLES |

# Ship dimensions

| Length overall (LOA), m | 39.9 |
|-------------------------|------|
| Vessel draft, m         | 1.73 |

### Self-propelled

| Decks      | 1   |
|------------|-----|
| Passengers | 450 |

| Similar ships | Show similar ships           |
|---------------|------------------------------|
| Requests      | Purchasing requests matching |
| e-mail        | Send E-mail                  |