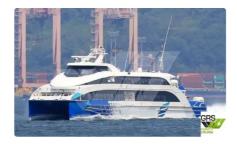

### 40m / 450 pax Passenger Ship for Sale / #1083124

| Ship id         | 5909                    |
|-----------------|-------------------------|
| Category        | Motor vessel            |
| Build Year      | 2016                    |
| Flag            | Korea, Republic of      |
| Price           | €6,000,000              |
| Ship added date | 2022-04-29              |
| Added by        | GRS.OFFSHORE RENEWABLES |

# Ship dimensions

| Length overall (LOA), m | 39.9 |
|-------------------------|------|
| Vessel draft, m         | 1.73 |

### Self-propelled

| Decks      | 1   |
|------------|-----|
| Passengers | 450 |

| Similar ships | Show similar ships           |
|---------------|------------------------------|
| Requests      | Purchasing requests matching |
| e-mail        | Send E-mail                  |