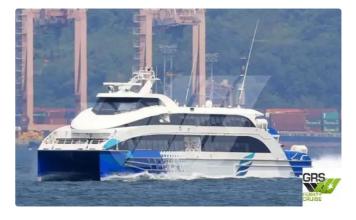

### 40m / 450 pax Passenger Ship for Sale / #1083124

| Ship id         | 5909                    |
|-----------------|-------------------------|
| Category        | Motor vessel            |
| Build Year      | 2016                    |
| Flag            | Korea, Republic of      |
| Price           | €6,000,000              |
| Ship added date | 2022-04-29              |
| Added by        | GRS.OFFSHORE RENEWABLES |

# Ship dimensions

| Length overall (LOA), m | 39.9 |
|-------------------------|------|
| Vessel draft, m         | 1.73 |

### Self-propelled

| Decks      | 1   |
|------------|-----|
| Passengers | 450 |

| Similar ships | Show similar ships           |
|---------------|------------------------------|
| Requests      | Purchasing requests matching |
| e-mail        | Send E-mail                  |