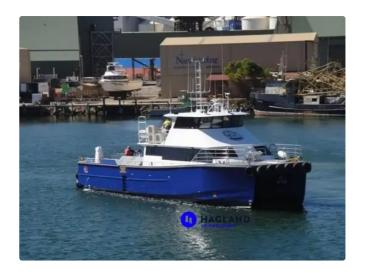

## Fast Supply Vessel (FSV)

## **CREW TRANSFER CATAMARAN**

| Ship id         | 5914                            |
|-----------------|---------------------------------|
| Category        | <u>Fast Supply Vessel (FSV)</u> |
| Build Year      | 2013                            |
| Ship added date | 2022-05-03                      |
| Added by        | Andreas Sonnichsen (Hagland)    |

## Ship dimensions

| Length overall (LOA), m | 21.65 |
|-------------------------|-------|
| Beam, m                 | 16.4  |
| Vessel draft, m         | 0.9   |