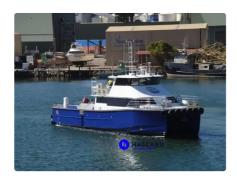

## Fast Supply Vessel (FSV)

## **CREW TRANSFER CATAMARAN**

| Ship id         | 5914                            |
|-----------------|---------------------------------|
| Category        | <u>Fast Supply Vessel (FSV)</u> |
| Build Year      | 2013                            |
| Ship added date | 2022-05-03                      |
| Added by        | Andreas Sonnichsen (Hagland)    |

## Ship dimensions

| Length overall (LOA), m | 21.65 |
|-------------------------|-------|
| Beam, m                 | 16.4  |
| Vessel draft, m         | 0.9   |