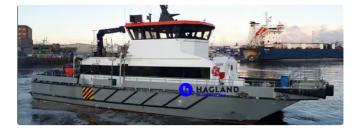

## Fast Supply Vessel (FSV)

## **CREW TRANSFER VESSEL**

| Ship id         | 5916                            |
|-----------------|---------------------------------|
| Category        | <u>Fast Supply Vessel (FSV)</u> |
| Ship added date | 2022-05-03                      |
| Added by        | Andreas Sonnichsen (Hagland)    |

## Ship dimensions

| Length overall (LOA), m | 25.14 |
|-------------------------|-------|
| Beam, m                 | 8.02  |
| Vessel draft, m         | 1.22  |