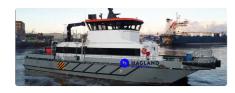

## Fast Supply Vessel (FSV)

## **CREW TRANSFER VESSEL**

| Ship id         | 5916                            |
|-----------------|---------------------------------|
| Category        | <u>Fast Supply Vessel (FSV)</u> |
| Ship added date | 2022-05-03                      |
| Added by        | Andreas Sonnichsen (Hagland)    |

## Ship dimensions

| Length overall (LOA), m | 25.14 |
|-------------------------|-------|
| Beam, m                 | 8.02  |
| Vessel draft, m         | 1.22  |