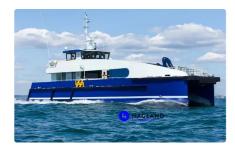

# Fast Supply Vessel (FSV)

#### OFFSHORE WIND FARM SUPPORT VESSEL

| Ship id         | 5917                         |
|-----------------|------------------------------|
| Category        | Fast Supply Vessel (FSV)     |
| Build Year      | 2015                         |
| Ship added date | 2022-05-03                   |
| Added by        | Andreas Sonnichsen (Hagland) |