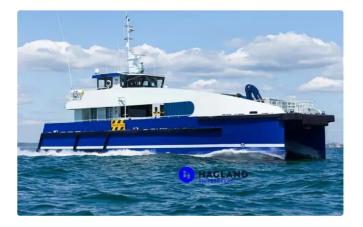

# Fast Supply Vessel (FSV)

#### OFFSHORE WIND FARM SUPPORT VESSEL

| Ship id         | 5917                         |
|-----------------|------------------------------|
| Category        | Fast Supply Vessel (FSV)     |
| Build Year      | 2015                         |
| Ship added date | 2022-05-03                   |
| Added by        | Andreas Sonnichsen (Hagland) |