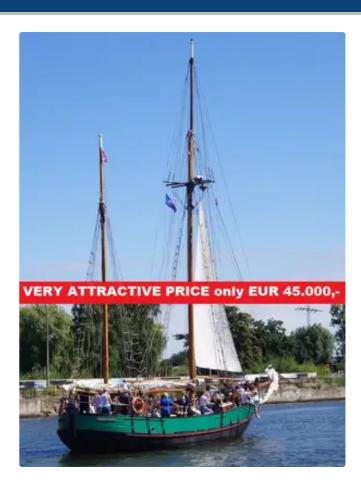

## Passenger ship

## **SAILING YACHT**

| Ship id         | 5918                               |
|-----------------|------------------------------------|
| Category        | <u>Passenger ship</u>              |
| Build Year      | 1956                               |
| Ship added date | 2022-05-02                         |
| Added by        | <u>Jelena Pachmurina (Hagland)</u> |

## Ship dimensions

| Length overall (LOA), m | 19.5 |
|-------------------------|------|
| Beam, m                 | 4.8  |