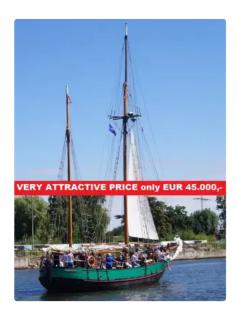

## Passenger ship

## **SAILING YACHT**

| Ship id         | 5918                               |
|-----------------|------------------------------------|
| Category        | <u>Passenger ship</u>              |
| Build Year      | 1956                               |
| Ship added date | 2022-05-02                         |
| Added by        | <u>Jelena Pachmurina (Hagland)</u> |

## Ship dimensions

| Length overall (LOA), m | 19.5 |
|-------------------------|------|
| Beam, m                 | 4.8  |