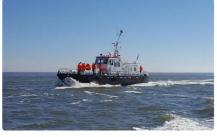

## <sup>id 5922</sup> Crew boat

## CREWBOAT / PILOT TENDER

| Ship id         | 5922            |
|-----------------|-----------------|
| Category        | Crew boat       |
| Build Year      | 1982            |
| Price           | €195,000        |
| Ship added date | 2022-05-02      |
| Added by        | DSM Shipbrokers |

## Ship dimensions

| Length overall (LOA), m | 16  |
|-------------------------|-----|
| Vessel draft, m         | 1.2 |

## Additional Information

| Main Engine    | 2 x MAN D2542 MLE each 500 bhp = total 1000 bhp |
|----------------|-------------------------------------------------|
| Self-propelled |                                                 |
| Decks          | 1                                               |
| Similar ships  | Show similar ships                              |
| Requests       | Purchasing requests matching                    |
| e-mail         | Send E-mail                                     |