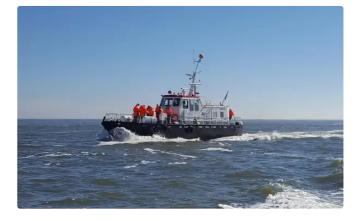

## <sup>id 5922</sup> Crew boat

## CREWBOAT / PILOT TENDER

| Ship id         | 5922            |
|-----------------|-----------------|
| Category        | Crew boat       |
| Build Year      | 1982            |
| Price           | €195,000        |
| Ship added date | 2022-05-02      |
| Added by        | DSM Shipbrokers |

## Ship dimensions

| Length overall (LOA), m | 16  |
|-------------------------|-----|
| Vessel draft, m         | 1.2 |

## Additional Information

| Main Engine    | 2 x MAN D2542 MLE each 500 bhp = total 1000 bhp |
|----------------|-------------------------------------------------|
| Self-propelled |                                                 |
| Decks          | 1                                               |
| Similar ships  | Show similar ships                              |
| Requests       | Purchasing requests matching                    |
| e-mail         | Send E-mail                                     |