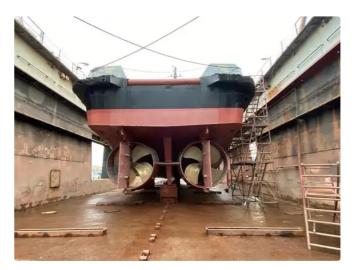

## <sup>id 5923</sup> Towboat

203 61

| TWINSCREW TUG           |                 |
|-------------------------|-----------------|
| Ship id                 | 5923            |
| Category                | Towboat         |
| Class                   | BV              |
| Build Year              | 2003            |
| Ship added date         | 2022-05-02      |
| Added by                | DSM Shipbrokers |
| Ship dimensions         |                 |
| Length overall (LOA), m | 26.8            |
| Vessel draft, m         | 3.27            |