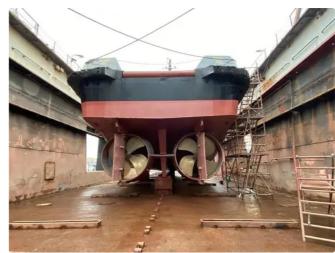

## <sup>id 5923</sup> Towboat

203 61

| TWINSCREW TUG           |                 |
|-------------------------|-----------------|
| Ship id                 | 5923            |
| Category                | Towboat         |
| Class                   | BV              |
| Build Year              | 2003            |
| Ship added date         | 2022-05-02      |
| Added by                | DSM Shipbrokers |
| Ship dimensions         |                 |
| Length overall (LOA), m | 26.8            |
| Vessel draft, m         | 3.27            |