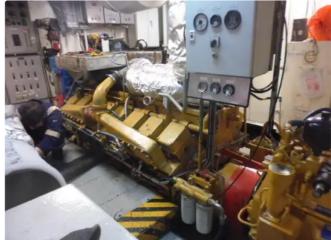

## <sup>id 5923</sup> Towboat

203 61

| TWINSCREW TUG           |                 |
|-------------------------|-----------------|
| Ship id                 | 5923            |
| Category                | Towboat         |
| Class                   | BV              |
| Build Year              | 2003            |
| Ship added date         | 2022-05-02      |
| Added by                | DSM Shipbrokers |
| Ship dimensions         |                 |
| Length overall (LOA), m | 26.8            |
| Vessel draft, m         | 3.27            |