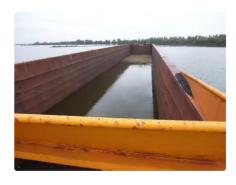

## Barge

## CARGO BARGE open hold barge

| Ship id         | 5924                                         |
|-----------------|----------------------------------------------|
| Category        | <u>Barge</u>                                 |
| Hull            | double hull                                  |
| Build Year      | 1985                                         |
| Price           | €210,000                                     |
| Ship added date | 2022-05-02                                   |
| Added by        | MANEL GHARBI (FAST SHIPPING AND TRADING Co.) |