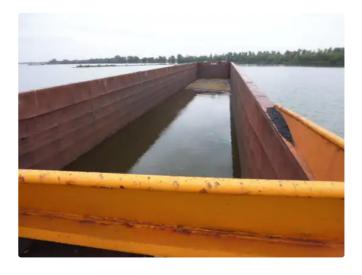

## Barge

## CARGO BARGE open hold barge

| Ship id         | 5924                                         |
|-----------------|----------------------------------------------|
| Category        | <u>Barge</u>                                 |
| Hull            | double hull                                  |
| Build Year      | 1985                                         |
| Price           | €210,000                                     |
| Ship added date | 2022-05-02                                   |
| Added by        | MANEL GHARBI (FAST SHIPPING AND TRADING Co.) |