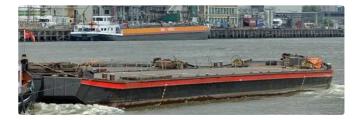

## Barge

## PONTOON / DECK BARGE - 473 Mtons

| Ship id         | 5925            |
|-----------------|-----------------|
| Category        | <u>Barge</u>    |
| Build Year      | 1960            |
| Price           | €350,000        |
| Ship added date | 2022-05-02      |
| Added by        | DSM Shipbrokers |

## Ship dimensions

| Length overall (LOA), m | 47.2 |
|-------------------------|------|
| Depth, m                | 1.91 |
| Vessel draft, m         | 1.59 |