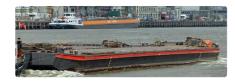

## Barge

## PONTOON / DECK BARGE - 473 Mtons

| Ship id         | 5925            |
|-----------------|-----------------|
| Category        | <u>Barge</u>    |
| Build Year      | 1960            |
| Price           | €350,000        |
| Ship added date | 2022-05-02      |
| Added by        | DSM Shipbrokers |

## Ship dimensions

| Length overall (LOA), m | 47.2 |
|-------------------------|------|
| Depth, m                | 1.91 |
| Vessel draft, m         | 1.59 |